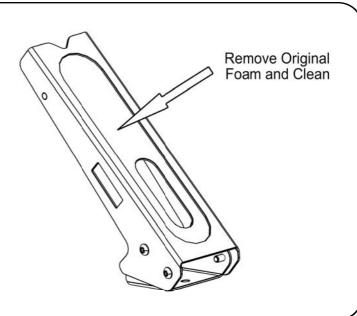

## **REPLACE YOUR FOAM SET**

You will need:

- Clean Rag
- **Methylated Spirits / Denatured Alcohol**

(A) Remove the original foam from the Holder by pulling / peeling it free. Using a rag and some methylated spirits / denatured alcohol clean the area where the original foam, ensuring that all the remaining glue has been removed.