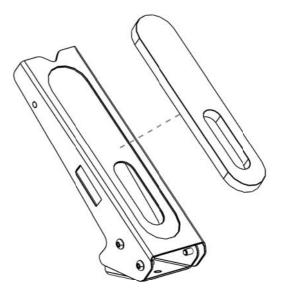

(B) Peel the backing paper off the Replacement Foam to reveal the adhesive back. Position the foam over the holder, adhesive face down, and press firmly into position.

(C) Congratulations, you have completed your installation. Take a step back and admire your work. Good Job!