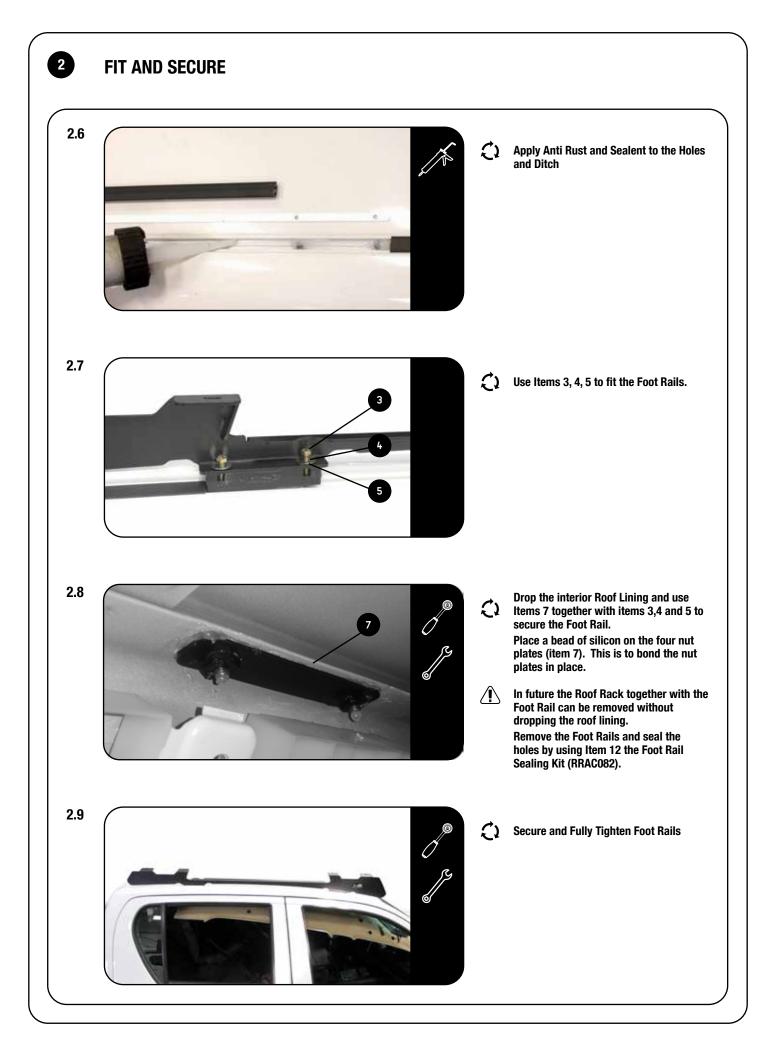

#### **GET ORGANIZED**

Here is what you are looking at for FATH002

| IN T                                                        | HE BOX                                                                      |                                                                                                                                                                                                                                    | TOOLS NEEDED                                                                                                                                                                                                                                                                                                                                                                                                                                                                                                                                                                                                                                                                                                                     |
|-------------------------------------------------------------|-----------------------------------------------------------------------------|------------------------------------------------------------------------------------------------------------------------------------------------------------------------------------------------------------------------------------|----------------------------------------------------------------------------------------------------------------------------------------------------------------------------------------------------------------------------------------------------------------------------------------------------------------------------------------------------------------------------------------------------------------------------------------------------------------------------------------------------------------------------------------------------------------------------------------------------------------------------------------------------------------------------------------------------------------------------------|
| 1<br>2<br>3<br>4<br>5<br>6<br>7<br>8<br>9<br>10<br>11<br>12 | 2 X<br>8 X<br>8 X<br>8 X<br>8 X<br>4 X<br>8 X<br>8 X<br>8 X<br>1 X<br>1 2 X | Foot Rail: 1xLH, 1xRH<br>M6 Nut Cap<br>M6x40 Hex Bolt<br>M6 Spring Washer<br>M6x19 Flat Washer<br>M8x20 Hex Bolt<br>M6 Nut Plate<br>M8x16 Flat Washer<br>M8 Nyloc Nut<br>M8 Nut Cap<br>Template<br>Foot Rail Sealing Kit (RRAC082) | Image: 10mm 10mm 10mm   13mm 13mm 13mm   Image: 10mm 13mm 13mm   Image: 10mm 13mm 13mm   Image: 10mm Image: 10mm Image: 10mm   Image: 10mm |