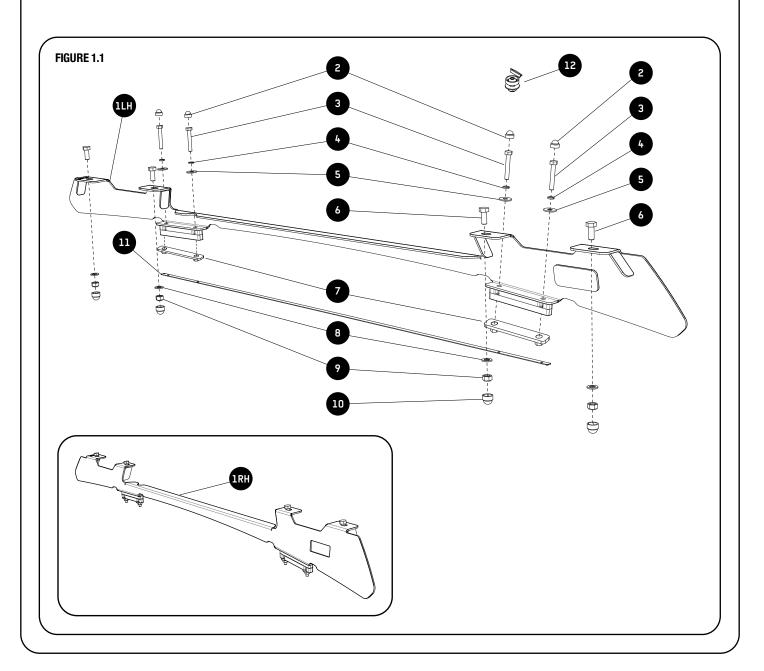

#### **GET ORGANIZED**

Here is what you are looking at for FATH002

| IN T                                                        | HE BOX                                                                      |                                                                                                                                                                                                                                    | TOOLS NEEDED                                                                                                                                                                                                                                                                                                                                                                                                                                                                                                                                                                                                                                                                                                                     |
|-------------------------------------------------------------|-----------------------------------------------------------------------------|------------------------------------------------------------------------------------------------------------------------------------------------------------------------------------------------------------------------------------|----------------------------------------------------------------------------------------------------------------------------------------------------------------------------------------------------------------------------------------------------------------------------------------------------------------------------------------------------------------------------------------------------------------------------------------------------------------------------------------------------------------------------------------------------------------------------------------------------------------------------------------------------------------------------------------------------------------------------------|
| 1<br>2<br>3<br>4<br>5<br>6<br>7<br>8<br>9<br>10<br>11<br>12 | 2 X<br>8 X<br>8 X<br>8 X<br>8 X<br>4 X<br>8 X<br>8 X<br>8 X<br>1 X<br>1 2 X | Foot Rail: 1xLH, 1xRH<br>M6 Nut Cap<br>M6x40 Hex Bolt<br>M6 Spring Washer<br>M6x19 Flat Washer<br>M8x20 Hex Bolt<br>M6 Nut Plate<br>M8x16 Flat Washer<br>M8 Nyloc Nut<br>M8 Nut Cap<br>Template<br>Foot Rail Sealing Kit (RRAC082) | Image: 10mm 10mm 10mm   13mm 13mm 13mm   Image: 10mm 13mm 13mm   Image: 10mm 13mm 13mm   Image: 10mm Image: 10mm Image: 10mm   Image: 10mm |