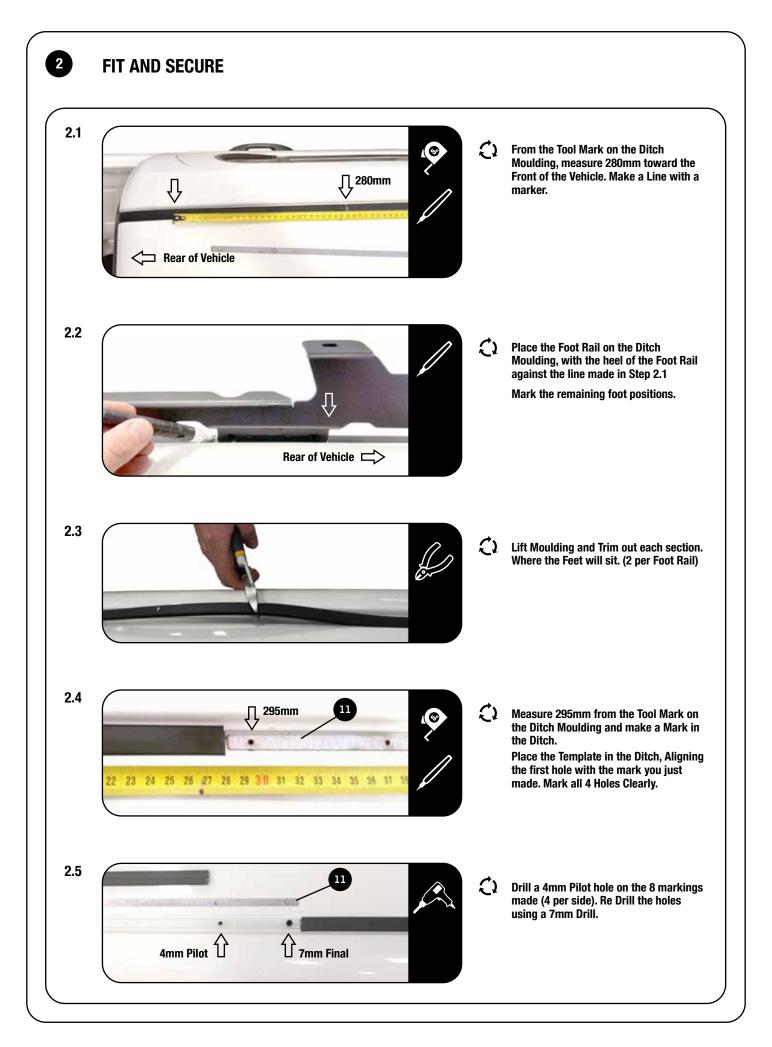

#### **GET ORGANIZED**

Here is what you are looking at for FATH002

| IN T                                                        | HE BOX                                                                      |                                                                                                                                                                                                                                    | TOOLS NEEDED                                                                                                                                                                                                                                                                                                                                                                                                                                                                                                                                                                                                                                                                                                                     |
|-------------------------------------------------------------|-----------------------------------------------------------------------------|------------------------------------------------------------------------------------------------------------------------------------------------------------------------------------------------------------------------------------|----------------------------------------------------------------------------------------------------------------------------------------------------------------------------------------------------------------------------------------------------------------------------------------------------------------------------------------------------------------------------------------------------------------------------------------------------------------------------------------------------------------------------------------------------------------------------------------------------------------------------------------------------------------------------------------------------------------------------------|
| 1<br>2<br>3<br>4<br>5<br>6<br>7<br>8<br>9<br>10<br>11<br>12 | 2 X<br>8 X<br>8 X<br>8 X<br>8 X<br>4 X<br>8 X<br>8 X<br>8 X<br>1 X<br>1 2 X | Foot Rail: 1xLH, 1xRH<br>M6 Nut Cap<br>M6x40 Hex Bolt<br>M6 Spring Washer<br>M6x19 Flat Washer<br>M8x20 Hex Bolt<br>M6 Nut Plate<br>M8x16 Flat Washer<br>M8 Nyloc Nut<br>M8 Nut Cap<br>Template<br>Foot Rail Sealing Kit (RRAC082) | Image: 10mm 10mm 10mm   13mm 13mm 13mm   Image: 10mm 13mm 13mm   Image: 10mm 13mm 13mm   Image: 10mm Image: 10mm Image: 10mm   Image: 10mm |