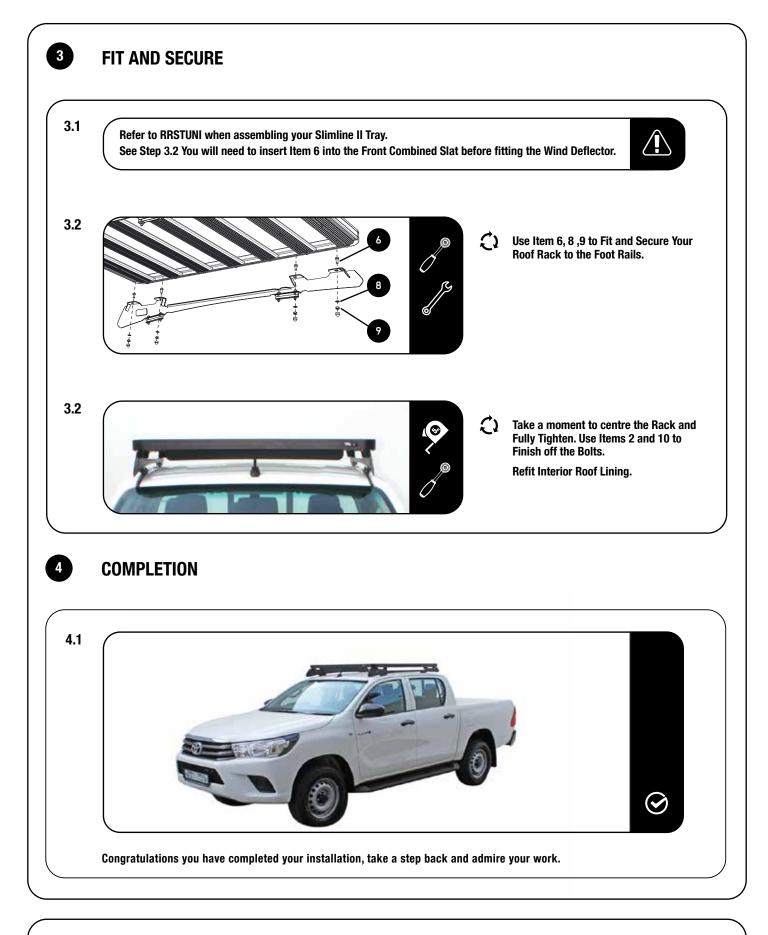

----------------------------------------------------------------------------------------------------------------------------------------------------------------------------------------------------------------------------------------------------------------------|
| 1<br>2<br>3<br>4<br>5<br>6<br>7<br>8<br>9<br>10<br>11<br>12 | 2 X<br>8 X<br>8 X<br>8 X<br>8 X<br>4 X<br>8 X<br>8 X<br>8 X<br>1 X<br>1 2 X | Foot Rail: 1xLH, 1xRH<br>M6 Nut Cap<br>M6x40 Hex Bolt<br>M6 Spring Washer<br>M6x19 Flat Washer<br>M8x20 Hex Bolt<br>M6 Nut Plate<br>M8x16 Flat Washer<br>M8 Nyloc Nut<br>M8 Nut Cap<br>Template<br>Foot Rail Sealing Kit (RRAC082) | Image: 10mm 10mm 10mm   13mm 13mm 13mm   Image: 10mm 13mm 13mm   Image: 10mm 13mm 13mm   Image: 10mm Image: 10mm Image: 10mm   Image: 10mm |



Marker

4mm 7mm









#### **INSTALL OTHER VEHICLE AND RACK ACCESSORIES**

Now's the time to visit your favorite Front Runner Dealer in person or online.