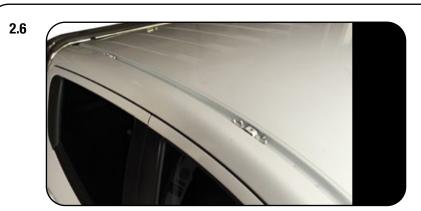

#### 2 FIT AND SECURE

Remove Ditch Mouldings from both sides of the Vehicle

This is what you will see.

Place the 10mm Spacer over the 4 Mounting Points (Item 7)

Fit and Secure Foot Rails and Fully Tighten Using Items 1, 4 & 5