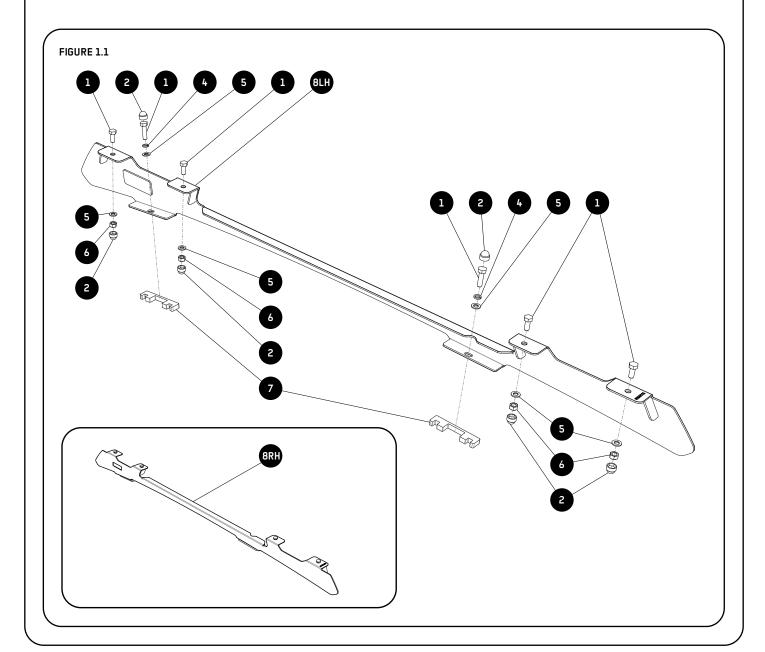

#### **GET ORGANIZED**

Here is what you are looking at for FAMT001

| IN THE BOX |      |                       |
|------------|------|-----------------------|
| 1          | 12 X | M8x20 Hex Bolt        |
| 2          | 12 X | M8 Nut Cap            |
| 3          | 4 X  | M8 Spring Washer      |
| 4          | 12 X | M8 Flat Washer        |
| 5          | 8 X  | M8 Nyloc Hex Nut      |
| 6          | 4 X  | 10mm Spacer           |
| 7          | 2 X  | Roof Rail; 1xLH, 1xRH |
|            |      |                       |
|            |      |                       |
|            |      |                       |
| (          |      |                       |

#### 2 FIT AND SECURE

Remove Ditch Mouldings from both sides of the Vehicle

This is what you will see.

Place the 10mm Spacer over the 4 Mounting Points (Item 7)

Fit and Secure Foot Rails and Fully Tighten Using Items 1, 4 & 5