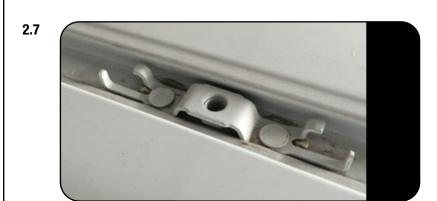

#### 2 FIT AND SECURE

Remove Ditch Mouldings from both sides of the Vehicle

This is what you will see.

Place the 10mm Spacer over the 4 Mounting Points (Item 7)

Fit and Secure Foot Rails and Fully Tighten Using Items 1, 4 & 5