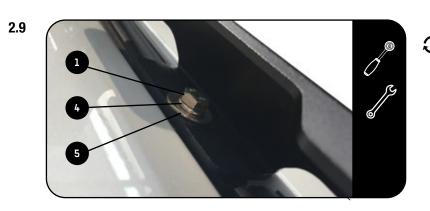

## 3 FIT AND SECURE

Refer to RRSTUNI when assembling your Slimline II Tray.
See Step 3.2 You will need to insert Item 6 into the Front Combined Slat before fitting the Wind Deflector.

3.2

Use Item 1, 5 & 6 to Fit and Secure Your Roof Rack to the Foot Rails.