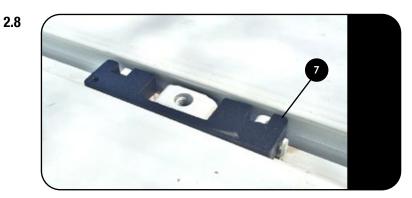

#### 2 FIT AND SECURE

Remove Ditch Mouldings from both sides of the Vehicle

This is what you will see.

Place the 10mm Spacer over the 4 Mounting Points (Item 7)

Fit and Secure Foot Rails and Fully Tighten Using Items 1, 4 & 5