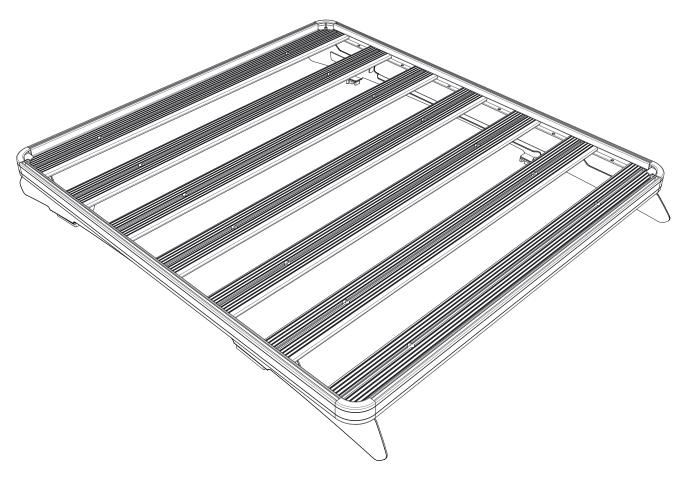

## 3 FIT AND SECURE

Refer to RRSTUNI when assembling your Slimline II Tray.
See Step 3.2 You will need to insert Item 6 into the Front Combined Slat before fitting the Wind Deflector.

3.2

Use Item 1, 5 & 6 to Fit and Secure Your Roof Rack to the Foot Rails.

3.2

Take a moment to centre the Rack and Fully Tighten. Use Items 2 to Finish off the Bolts.