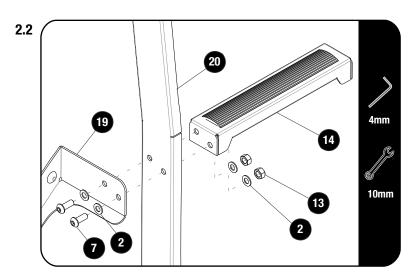

## 2 PREPARE

Secure 1 of 2 Straight Ladder Rungs (Item 14) to the Left Hand Ladder Side (Item 20) using two M6x16 Button Head Screws, four M6 Flat Washers and two M6 Nyloc Nuts (Item 7, 2 & 13).

Secure 2 of 2 Straight Ladder Rungs (Item 14) and the Ladder Support Arm (Item 19) to the Left Hand Ladder Side (Item 20) using two M6x16 Button Head Screws, four M6 Flat Washers and two M6 Nyloc Nuts (Item 7, 2 & 13).