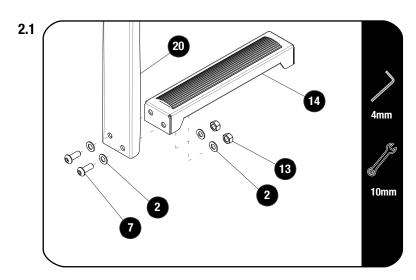

## 2 PREPARE

Secure 1 of 2 Straight Ladder Rungs (Item 14) to the Left Hand Ladder Side (Item 20) using two M6x16 Button Head Screws, four M6 Flat Washers and two M6 Nyloc Nuts (Item 7, 2 & 13).

Secure 2 of 2 Straight Ladder Rungs (Item 14) and the Ladder Support Arm (Item 19) to the Left Hand Ladder Side (Item 20) using two M6x16 Button Head Screws, four M6 Flat Washers and two M6 Nyloc Nuts (Item 7, 2 & 13).