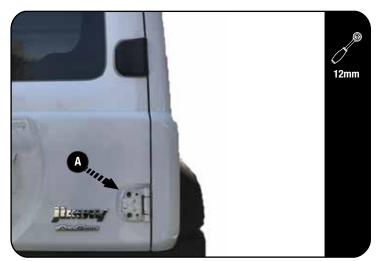

#### **FIT AND SECURE**

3.1

Remove the spare wheel from the spare wheel carrier.

Loosen and remove the bottom, right hand screw of the spare wheel carrier.

3.2

(1)

Unclip and remove the bottom hinge cover.

A

Loosen and remove the two hinge screws.

3.3

 $\begin{tabular}{ll} \begin{tabular}{ll} \beg$ 

Hook the top of the Ladder over the top edge on the right hand side of the door and align the Ladder mounting slots with the hinge bolt holes.