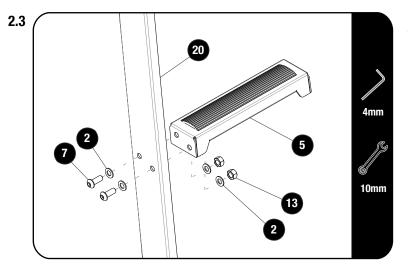

Secure the Angled Ladder Rung (Item 5) to the Left Hand Ladder Side (Item 20) using two M6x16 Button Head Screws, four M6 Flat Washers and two M6 Nyloc Nuts (Item 7, 2 & 13).