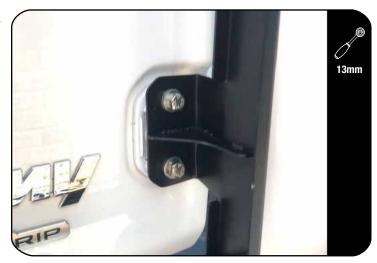

#### **FIT AND SECURE**

3.4

Insert the two 10mm Spacers (Item 8) between the Hinge and the Ladder. Guide the M8x40 Hex Bolt with a M8 Spring Washer and M8 Flat Washer through each mounting slot and spacer and loosely tighten (Item 16, 15 & 14).

Insert the 15mm Spacer (Item 15)
between the spare wheel carrier and the
Ladder Support Arm (Item 6). Guide the
M10x40x1.25 Hex Bolt with an M10 Spring
Washer and an M10 Flat Washer through
the mounting slot and spacer and loosely
tighten (Item 19, 18 & 17).

Fully tighten the Screws in 3.4 and 3.5.
Finishing off by placing M8 Nut Caps (Item 12) on the M8x40 Hex Screw heads in 3.4.
Refit the spare wheel to the spare wheel carrier.