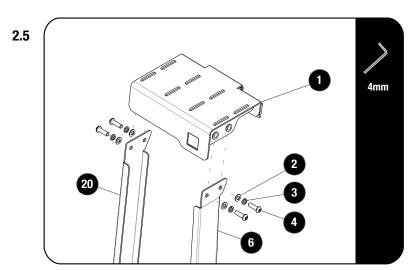

#### **PREPARE**

Secure the Right Hand Ladder Side (Item 6) to the already secured Ladder Rungs using six M6x16 Button Head Screws, twelve M6 Flat Washers and six M6 Nyloc Nuts (Item 7, 2 & 13).

Secure the Ladder Top Assembly (Item 1) between the Ladder Sides (Item 6 & 20) using four M6x20 Button Head Screws, four M6 Spring Washers and four M6 Flat Washers (Item 4, 3 & 2).