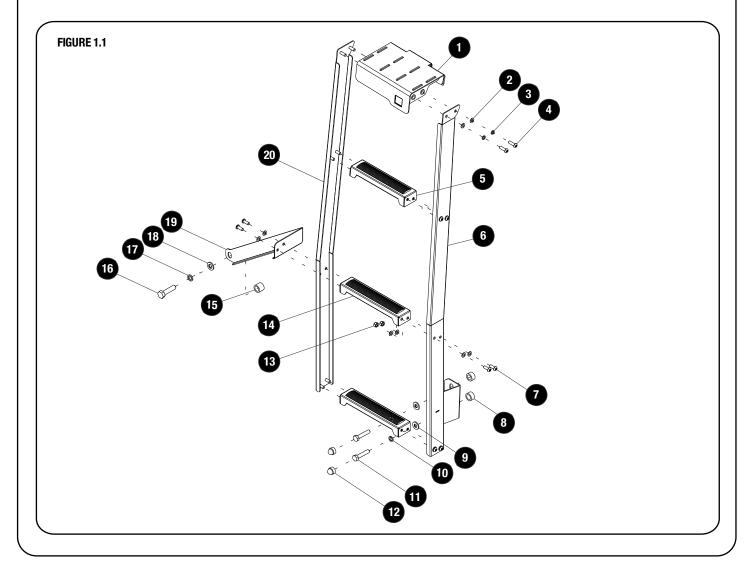

## **1** GET ORGANIZED

| IN THE BOX |      |                           |
|------------|------|---------------------------|
| 1          | 1 X  | Ladder Top Assembly       |
| 2          | 28 X | M6 Flat Washer            |
| 3          | 4 X  | M6 Spring Washer          |
| 4          | 4 X  | M6 x 20 Button Head Screw |
| 5          | 1 X  | Angled Ladder Rung        |
| 6          | 1 X  | Right Hand Ladder Side    |
| 7          | 12 X | M6 x 16 Button Head Screw |
| 8          | 2 X  | 10mm Spacer               |
| 9          | 2 X  | M8 Flat Washer            |
| 10         | 2 X  | M8 Spring Washer          |
| 11         | 2 X  | M8 x 40 Hex Screw         |
| 12         | 2 X  | M8 Nut Cap                |
| 13         | 12 X | M6 Nyloc Nut              |
| 14         | 2 X  | Straight Ladder Rung      |
| 15         | 1 X  | 15mm Spacer               |
| 16         | 1 X  | M10 x 40 x 1.25 Hex Bolt  |
| 17         | 1 X  | M10 Spring Washer         |
| 18         | 1 X  | M10 Flat Washer           |
| 19         | 1 X  | Ladder Support Arm        |
| 20         | 1 X  | Left Hand Ladder Side     |

## 2 PREPARE

Secure 1 of 2 Straight Ladder Rungs (Item 14) to the Left Hand Ladder Side (Item 20) using two M6x16 Button Head Screws, four M6 Flat Washers and two M6 Nyloc Nuts (Item 7, 2 & 13).

Secure 2 of 2 Straight Ladder Rungs (Item 14) and the Ladder Support Arm (Item 19) to the Left Hand Ladder Side (Item 20) using two M6x16 Button Head Screws, four M6 Flat Washers and two M6 Nyloc Nuts (Item 7, 2 & 13).

Secure the Angled Ladder Rung (Item 5) to the Left Hand Ladder Side (Item 20) using two M6x16 Button Head Screws, four M6 Flat Washers and two M6 Nyloc Nuts (Item 7, 2 & 13).

#### **PREPARE**

Secure the Right Hand Ladder Side (Item 6) to the already secured Ladder Rungs using six M6x16 Button Head Screws, twelve M6 Flat Washers and six M6 Nyloc Nuts (Item 7, 2 & 13).

Secure the Ladder Top Assembly (Item 1) between the Ladder Sides (Item 6 & 20) using four M6x20 Button Head Screws, four M6 Spring Washers and four M6 Flat Washers (Item 4, 3 & 2).