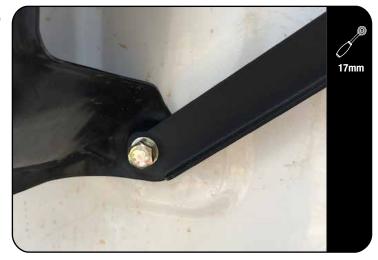

Insert the 15mm Spacer (Item 15)
between the spare wheel carrier and the
Ladder Support Arm (Item 6). Guide the
M10x40x1.25 Hex Bolt with an M10 Spring
Washer and an M10 Flat Washer through
the mounting slot and spacer and loosely
tighten (Item 19, 18 & 17).

Fully tighten the Screws in 3.4 and 3.5.
Finishing off by placing M8 Nut Caps (Item 12) on the M8x40 Hex Screw heads in 3.4.
Refit the spare wheel to the spare wheel carrier.