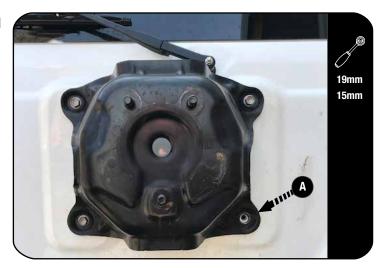

#### **FIT AND SECURE**

3.1

Remove the spare wheel from the spare wheel carrier.

Loosen and remove the bottom, right hand screw of the spare wheel carrier.

3.2

(1)

Unclip and remove the bottom hinge cover.

A

Loosen and remove the two hinge screws.

3.3

 $\begin{tabular}{ll} \begin{tabular}{ll} \beg$ 

Hook the top of the Ladder over the top edge on the right hand side of the door and align the Ladder mounting slots with the hinge bolt holes.