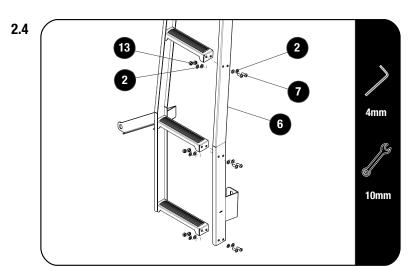

#### **PREPARE**

Secure the Right Hand Ladder Side (Item 6) to the already secured Ladder Rungs using six M6x16 Button Head Screws, twelve M6 Flat Washers and six M6 Nyloc Nuts (Item 7, 2 & 13).

Secure the Ladder Top Assembly (Item 1) between the Ladder Sides (Item 6 & 20) using four M6x20 Button Head Screws, four M6 Spring Washers and four M6 Flat Washers (Item 4, 3 & 2).