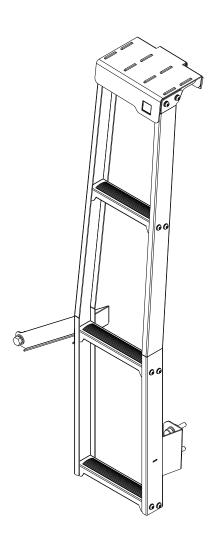

## **1** GET ORGANIZED

| IN THE BOX |      |                           |
|------------|------|---------------------------|
| 1          | 1 X  | Ladder Top Assembly       |
| 2          | 28 X | M6 Flat Washer            |
| 3          | 4 X  | M6 Spring Washer          |
| 4          | 4 X  | M6 x 20 Button Head Screw |
| 5          | 1 X  | Angled Ladder Rung        |
| 6          | 1 X  | Right Hand Ladder Side    |
| 7          | 12 X | M6 x 16 Button Head Screw |
| 8          | 2 X  | 10mm Spacer               |
| 9          | 2 X  | M8 Flat Washer            |
| 10         | 2 X  | M8 Spring Washer          |
| 11         | 2 X  | M8 x 40 Hex Screw         |
| 12         | 2 X  | M8 Nut Cap                |
| 13         | 12 X | M6 Nyloc Nut              |
| 14         | 2 X  | Straight Ladder Rung      |
| 15         | 1 X  | 15mm Spacer               |
| 16         | 1 X  | M10 x 40 x 1.25 Hex Bolt  |
| 17         | 1 X  | M10 Spring Washer         |
| 18         | 1 X  | M10 Flat Washer           |
| 19         | 1 X  | Ladder Support Arm        |
| 20         | 1 X  | Left Hand Ladder Side     |