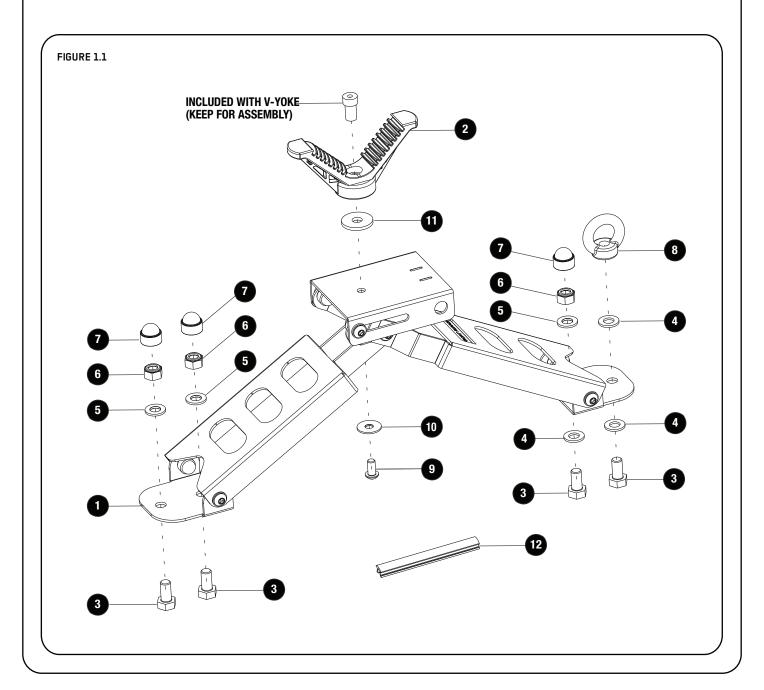

#### **GET ORGANIZED**

| IN THE BOX |    |     |                                   |
|------------|----|-----|-----------------------------------|
| ĺ          | 1  | 1 X | Rack Mount Precision Rifle Cradle |
| ı          | 2  | 1 X | V-Yoke                            |
| ı          | 3  | 4 X | M8 x 20 Hex Bolt                  |
| ı          | 4  | 3 X | M8 Nylon Flat Washer              |
| ı          | 5  | 3 X | M8 x 16 x 1SS Flat Washer         |
| ı          | 6  | 3 X | M8 Nyloc Nut                      |
| ı          | 7  | 3 X | M8 Nut Cap                        |
| ı          | 8  | 1 X | M8 Eye Nut                        |
| ı          | 9  | 1 X | M6 x 12 Button Head               |
| ı          | 10 | 1 X | M6 x 19 x 1SS Flat Washer         |
| ı          | 11 | 1 X | M8 PVC Washer                     |
| ١          | 12 | 1 X | T-Slot Rubber x 100mm             |
|            | _  |     |                                   |

### 2 FIT AND SECURE

2.1

Using Two 5mm Allen Keys disassemble the V-Yoke as shown in figure 2.1.

Remove and discard the base plate and counter sink screw. Keep the insert from the top of the assembly.

2.2