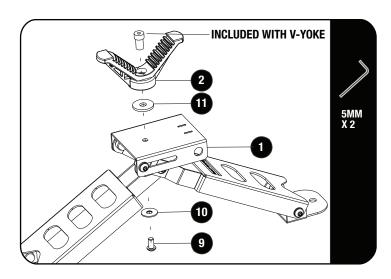

Assemble the V-Yoke (Item 2) with the included insert to the Mount (Item 1) using a M8 PVC Washer, M6 x 12 Button Head & M6 x 19 x 1ss Flat Washer (Item 11, 9 & 10)

2.3

Slide Four M8x20 Hex Bolts (Item 3) into the chosen slat and place two M8 Nylon Flat Washer (Item 4) over two M8x20 Hex Bolts as shown in figure 2.3.