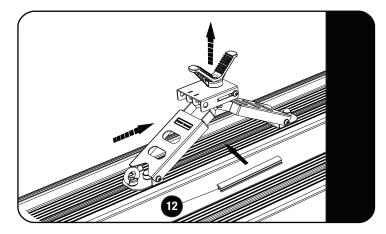

#### 2 **FIT AND SECURE**

2.4

To adjust the height of the Cradle. Loosen the M8 Eye Nut (Item 8) and pull the V-Yoke upward.

Once the desired height has been achieved tighten the M8 eye Nut to secure it in position.

On the top side of the slat, insert the Rubber Extrusion (Item 12) in the T-Slot lining it up so that the top craddle sits ontop of the rubber when pushed down onto the slat.