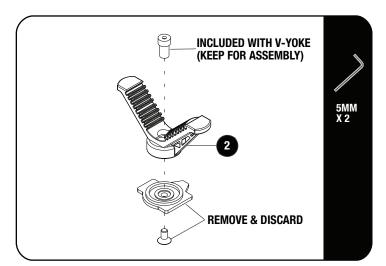

### 2 FIT AND SECURE

2.1

Using Two 5mm Allen Keys disassemble the V-Yoke as shown in figure 2.1.

Remove and discard the base plate and counter sink screw. Keep the insert from the top of the assembly.

2.2

Assemble the V-Yoke (Item 2) with the included insert to the Mount (Item 1) using a M8 PVC Washer, M6 x 12 Button Head & M6 x 19 x 1ss Flat Washer (Item 11, 9 & 10)

2.3

Slide Four M8x20 Hex Bolts (Item 3) into the chosen slat and place two M8 Nylon Flat Washer (Item 4) over two M8x20 Hex Bolts as shown in figure 2.3.