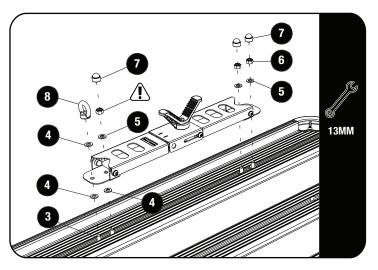

### 2 FIT AND SECURE

2.1

Using Two 5mm Allen Keys disassemble the V-Yoke as shown in figure 2.1.

Remove and discard the base plate and counter sink screw. Keep the insert from the top of the assembly.

2.2

Assemble the V-Yoke (Item 2) with the included insert to the Mount (Item 1) using a M8 PVC Washer, M6 x 12 Button Head & M6 x 19 x 1ss Flat Washer (Item 11, 9 & 10)

2.3

Slide Four M8x20 Hex Bolts (Item 3) into the chosen slat and place two M8 Nylon Flat Washer (Item 4) over two M8x20 Hex Bolts as shown in figure 2.3.

Position the Rifle Mount over the four bolts ] and secure the the remaining M8x16x1SS Flat Washers, M8 Nyloc Nuts, M8 Nylon Flat Washer, M8 Eye Nut & M8 Nuts Caps as shown in figure 2.3 (Item 5, 6, 4, 8 & 7)

The M8 Nyloc Nut should NOT be fully tightened. It is used for securing the bracket but also allows the bracket to slide on the slat when adjusting the height.

#### 2 **FIT AND SECURE**

2.4

To adjust the height of the Cradle. Loosen the M8 Eye Nut (Item 8) and pull the V-Yoke upward.

Once the desired height has been achieved tighten the M8 eye Nut to secure it in position.

On the top side of the slat, insert the Rubber Extrusion (Item 12) in the T-Slot lining it up so that the top craddle sits ontop of the rubber when pushed down onto the slat.