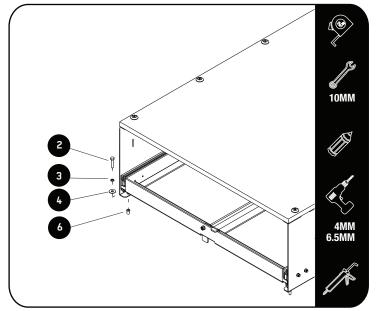

#### FITMENT WITHOUT MOUNTING KIT

Place the Drawer (Item 1) in the vehicle and position it. Make sure the Drawer opens & closes freely without touching the plastic trim on the trunk floor.

Once the Drawer (Item 1) is in position, mark the four mounting hole positions. Remove the Drawer and check for clearance on all marked holes, above & below the mounting surface. Start with a 4mm drill bit and drill pilot holes. Finally use the 6.5mm drill bit and redrill holes. Use anti-rust on all holes drilled.

Secure the Drawer (Item 1) to the vehicle using M6 x 30 Hex Bolts, M6 x19 x 1SS Flat Washers, M6 Spring Washer and M6 rivnut (Item 2,3,4 & 6) as shown. Use silicon to create a water proof seal.

2.2

Once the Drawer (Item 1) is secure you can now add the Side Brackets (Item 10) by sloting them into postion as shown.