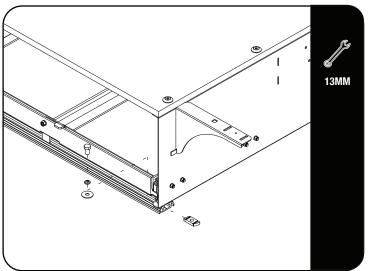

Secure the Drawer (Item 1) to the vehicle using M6 x 30 Hex Bolts, M6 x19 x 1SS Flat Washers, M6 Spring Washer and M6 rivnut (Item 2,3,4 & 6) as shown. Use silicon to create a water proof seal.

2.2

Once the Drawer (Item 1) is secure you can now add the Side Brackets (Item 10) by sloting them into postion as shown.