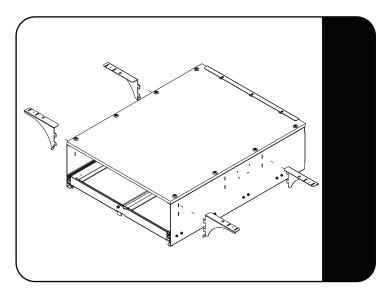

Secure the Drawer (Item 1) to the vehicle using M6 x 30 Hex Bolts, M6 x19 x 1SS Flat Washers, M6 Spring Washer and M6 rivnut (Item 2,3,4 & 6) as shown. Use silicon to create a water proof seal.

2.2

Once the Drawer (Item 1) is secure you can now add the Side Brackets (Item 10) by sloting them into postion as shown.