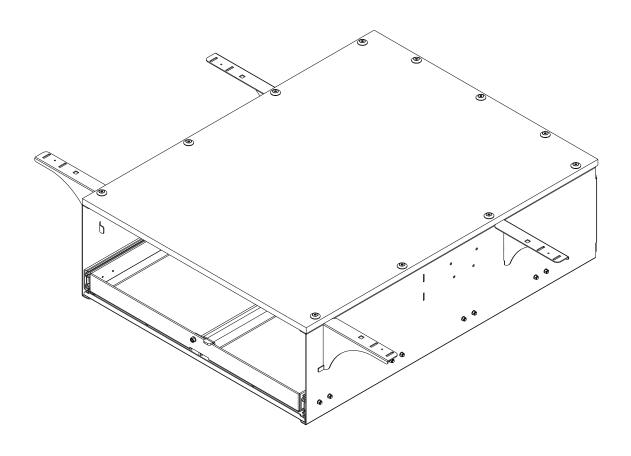

### **4 CUB BOX DRAWER NARROW**

SSAM008

## READ ME!

Thank you for purchasing a Front Runner 4 Cub Box Drawer Narrow.

Before you start, take a moment to familiarize yourself with the Fitting Instructions and the components received.

Refer to Page 2 for a list of all the components, quantities and tools required.