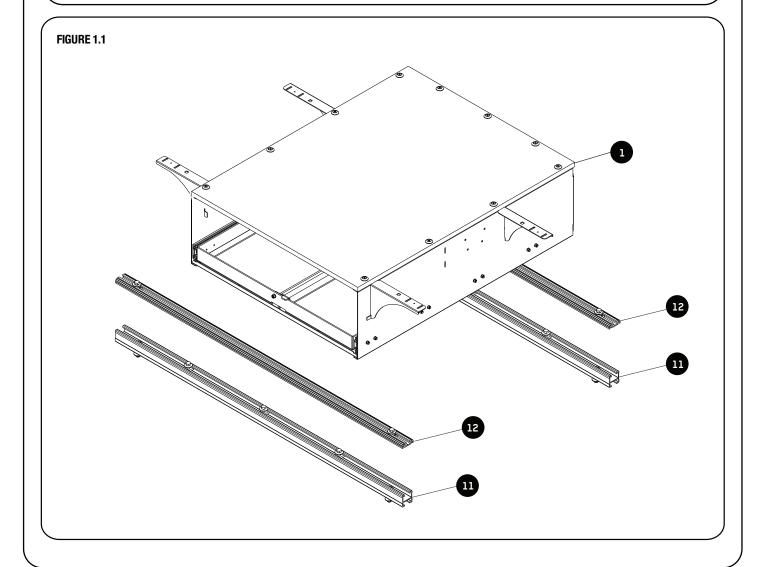

## **1** GET ORGANIZED

| IN THE BOX      |            |                                             |
|-----------------|------------|---------------------------------------------|
| 1 2             | 1 X<br>4 X | 4 Cub Box Drawer Narrow<br>M6 x 30 Hex Bolt |
| 3               | 4 X        | M6 Spring Washer                            |
| 4               | 4 X        | M6 x 19 x 1SS Flat Washer                   |
| 5               | 8 X        | M8 x 19 x 3 Flat Washer                     |
| 6               | 4 X        | M6 Rivnut                                   |
| 7               | 4 X        | M6 x 25 Counter Sink Screw                  |
| 8               | 4 X        | M6 Cage Nut                                 |
| 9               | 4 X        | M6 x 30 x 1 Fender Washer                   |
| 10              | 4 X        | Side Bracket for Drawer System (2LH & 2RH)  |
| SOLD SEPARATELY |            |                                             |
| 11              | 1 X        | SSCA020                                     |
| 12              | 1 X        | SSCA021                                     |

# READ ME!

In order for your Drawer to open freely over the vehicles plastic trim you may need a Drawer Mount Kit SSCA020 / SSCA021. (SOLD SEPARATELY)

Refer to these fitting instructions first should you be using a mount kit.

#### FITMENT USING A MOUNTING KIT

Use the hardware & fitting instructions received with (SSCA020 / SSCA021)

C)

After fitting the mounting kit slide three M8 Channel Nuts into each of the Aluminium Extrusions. Secure using the M8 x 25 Hex Bolts, M8 Spring Washers and M8 x 25 x 2 Flat Washers through the Drawer base frame into the M8 Channel nuts.