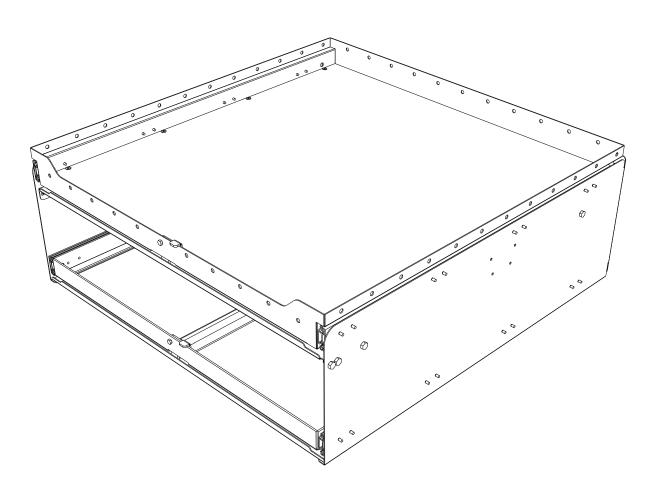

#### 6 CUB BOX DRAWER W/ CARGO SLIDING TOP

ENG SSAM012



### READ ME!

Thank you for purchasing a Front Runner 6 Cub Box Drawer W/ Cargo Sliding Top.

Before you start, take a moment to familiarize yourself with the Fitting Instructions and the components received.

Refer to Page 2 for a list of all the components, quantities and tools required.

NOTE: Front Runner will not be responsible for any damage caused by the failure to install the product according to these instructions. Please cal us if you have any questions about the installation of this product.

## IMPORTANT WARNING! 🥂

FRONT RUNNER CAN NOT RECOMMEND A MAXIMUM LOAD CARRYING CAPACITY. PLEASE REFER TO YOUR VEHICLE MANUFACTURER'S RECOMMENDATIONS. IT IS CRITICAL THAT ALL FRONT RUNNER PRODUCTS BE PROPERLY AND SECURELY ASSEMBLED AND ATTACHED TO YOUR VEHICLE. IMPROPER ATTACHMENT COULD R