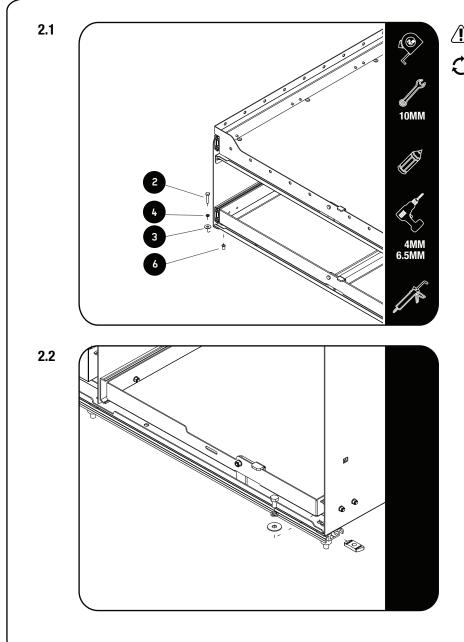

# 

Place the Drawer (Item 1) in the vehicle and position it. Make sure the Drawer opens and closes freely without touching the plastic trim on the trunk floor.

> Once the Drawer (Item 1) is in postion, mark the four mounting hole positions. Remove the Drawer and check for clearance on all marked holes, above & below the mounting surface. Start with a 4mm drill bit and drill pilot holes. Finally use the 6.5mm drill a bit and redrill holes. Use anti-rust on drilled holes.

Secure the Drawer (Item 1) to the vehicle using M6 x 25 Hex Bolts, M6 x19 x 1SS Flat Washers and M6 Nyloc Nuts (Item 2,3 & 4) as shown. Use silicon to create a water proof seal.