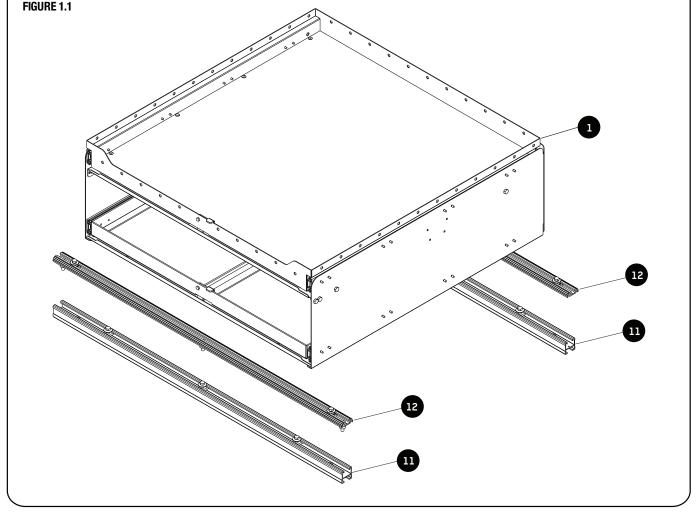

#### FITMENT USING A MOUNTING KIT

Use the hardware & fitting instructions received with (SSCA020 / SSCA021)

After fitting the mounting kit slide three M8 Channel Nuts into each of the Aluminium Extrusions. Secure using the M8 x 25 Hex Bolts, M8 Spring Washers and M8 x 25 x 2 Flat Washers through the Drawer base frame into the M8 Channel nuts.