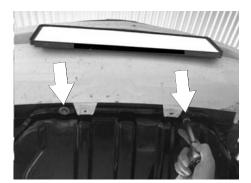

# REMOVE EXISTING SUMP & GEARBOX GUARDS CONT...

( **B** ) Remove the two bolts securing the Sump Guard in position and remove the guard.

Remove the two bolts securing the Gearbox Guard in position and remove the guard.