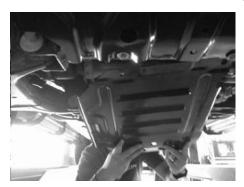

# REMOVE EXISTING SUMP & GEARBOX GUARDS CONT...

( **B** ) Remove the two bolts securing the Sump Guard in position and remove the guard.

Remove the two bolts securing the Gearbox Guard in position and remove the guard.