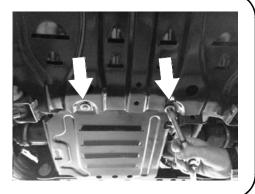

### REMOVE EXISTING SUMP & GEARBOX GUARDS

(A) Loosen but do not remove the two center mounting bolts as indicated by the arrows