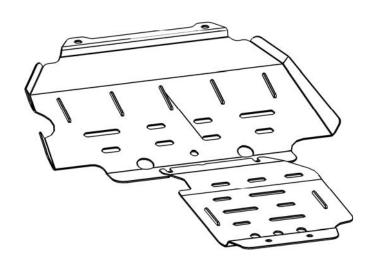

# FIT REPLACEMENT SUMP & GEARBOX GUARDS

( A ) Fit the replacement Sump and Gearbox Guards in a reversal of Steps 1A-1C.