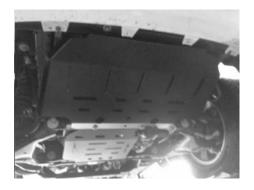

# FIT REPLACEMENT SUMP & GEARBOX GUARDS

( A ) Fit the replacement Sump and Gearbox Guards in a reversal of Steps 1A-1C.