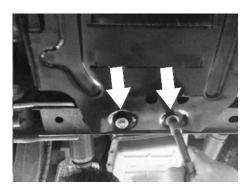

### REMOVE EXISTING SUMP & GEARBOX GUARDS

(A) Loosen but do not remove the two center mounting bolts as indicated by the arrows