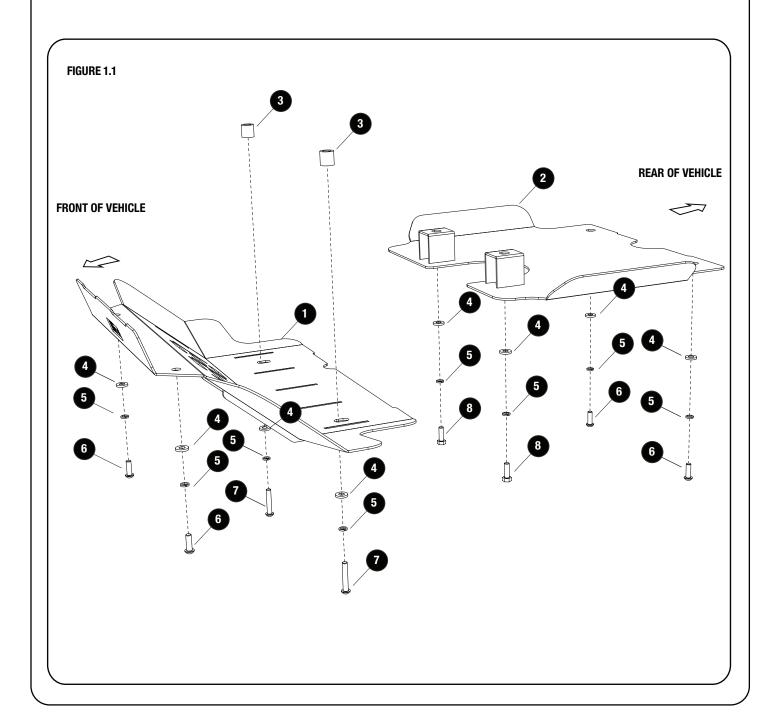

| IN THE BOX |     |                                         |
|------------|-----|-----------------------------------------|
| 1          | 1 X | Sump Guard                              |
| 2          | 1 X | Belly Guard                             |
| 3          | 2 X | Spacer 19x12x20                         |
| 4          | 8 X | Flat Washer M8x19x3                     |
| 5          | 8 X | Spring Washer M8                        |
| 6          | 4 X | Button Head M8x25                       |
| 7          | 2 X | Button Head M8x45                       |
| 8          | 2 X | Hex Bolt M8x25                          |
|            |     | l – – – – – – – – – – – – – – – – – – – |

## 2 FIT AND SECURE

2.1

Remove factory fitted sump and gearbox guard.

2.2

Fit and secure the gearbox guard with supplied fasteners to the existing holes in the chassis.

See diagram 1.1

**Tightening Torque 40Nm** 

2.3

Fit and secure the sump guard with fasteners supplied to the existing holes in the chassis.
See diagram 1.1

**Tightening Torque 40Nm** 