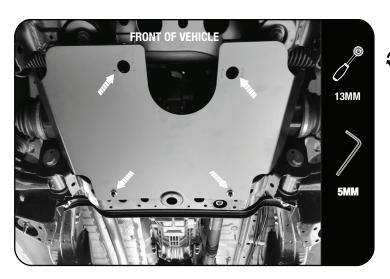

## 2 FIT AND SECURE

2.1

Remove factory fitted sump and gearbox guard.

2.2

Fit and secure the gearbox guard with supplied fasteners to the existing holes in the chassis.

See diagram 1.1

**Tightening Torque 40Nm** 

2.3

Fit and secure the sump guard with fasteners supplied to the existing holes in the chassis.
See diagram 1.1

**Tightening Torque 40Nm** 