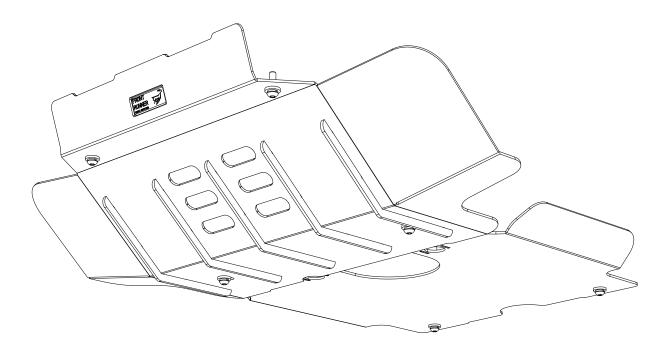

# SUMP AND BELLY GUARD TOYOTA HILUX/FORTUNER (2016 - CURRENT)



SGTH003



### READ ME! /!\

Thank you for purchasing a Front Runner Sump And Belly Guard.

Before you start, take a moment to familiarize yourself with this Fitting Instruction and the components received.

Refer to Page 2 for a list of all the components, quantities and tools required.

### IMPORTANT WARNING! /!\

FRONT RUNNER CAN NOT RECOMMEND A MAXIMUM LOAD CARRYING CAPACITY. PLEASE REFER TO YOUR VEHICLE MANUFACTURER'S RECOMMENDATIONS. IT IS CRITICAL THAT ALL FRONT RUNNER PRODUCTS BE PROPERLY AND SECURELY ASSEMBLED AND ATTACHED TO YOUR VEHICLE. IMPROPER ATTACHMENT COULD RESULT IN AN AUTOMOBILE ACCIDENT, AND COULD CAUSE SERIOUS BODILY INJURY OR DEATH. YOU ARE RESPONSIBLE FOR ASSEMBLING AND SECURING ALL FRONT RUNNER PRODUCTS TO YOUR VEHICLE. CHECKING THE ATTACHMENTS PRIOR TO USE, AND PERIODICALLY