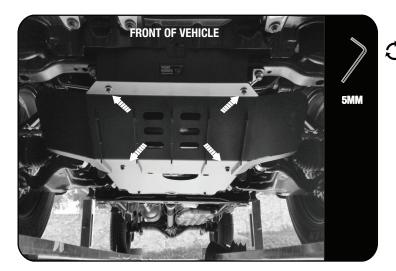

## 2 FIT AND SECURE

2.1

Remove factory fitted sump and gearbox guard.

2.2

Fit and secure the gearbox guard with supplied fasteners to the existing holes in the chassis.

See diagram 1.1

**Tightening Torque 40Nm** 

2.3

Fit and secure the sump guard with fasteners supplied to the existing holes in the chassis.
See diagram 1.1

**Tightening Torque 40Nm** 