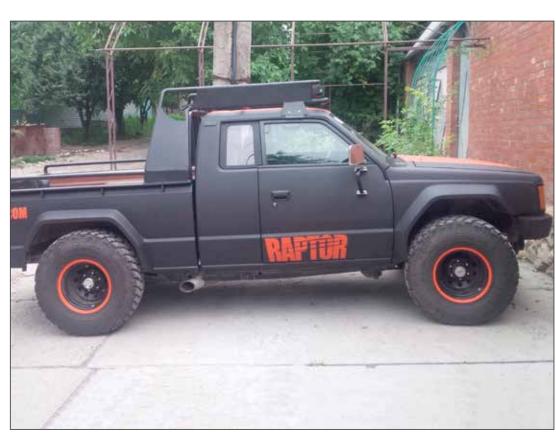

N (BLACK)











#### 4x4 PROTECTION (BLACK)













#### 4x4 PROTECTION (BLACK)













## 4x4 FULL OVERSPRAY PROTECTION (BLACK)











#### 4x4 FULL OVERSPRAY PROTECTION (BLACK)











# 4x4 FULL OVERSPRAY PROTECTION (BLACK)



















































































### 4x4 FULL OVERSPRAY CAMOUFLAGE PROTECTION











### 4x4 FULL OVERSPRAY CAMOUFLAGE PROTECTION





















# 4x4 SIDE RAIL AND SPORT BAR PROTECTION











# 4x4 FULL OVERSPRAY PROTECTION (BLACK)





































































# 4x4 FULL OVERSPRAY PROTECTION (BLACK)





















### 4x4 FULL OVERSPRAY CAMOUFLAGE PROTECTION











# 4x4 FULL OVERSPRAY CAMOUFLAGE PROTECTION









































#### SAND TRACKS PROTECTION











#### ALLOY WHEELS PROTECTION













# ALLOY WHEELS PROTECTION













### ATVs AND MOTORBIKES PROTECTION











# 開開

TOUGH AND TINTABLE PROTECTIVE COATING