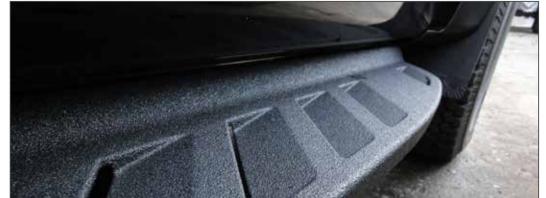

#### **AUTOMOTIVE**

- 1. As a Bed Liner, of course!
- 2. Automotive Undercoating especially with «frame off» restoration guys
- 3. Total Body Protection!
- 4. Running Boards
- 5. Body Panels
- 6. Trunk Interior
- 7. SUV Floors
- 8. Running Boards
- 9. Wheel Arches
- 10. Jeep and 4x4 Tubs