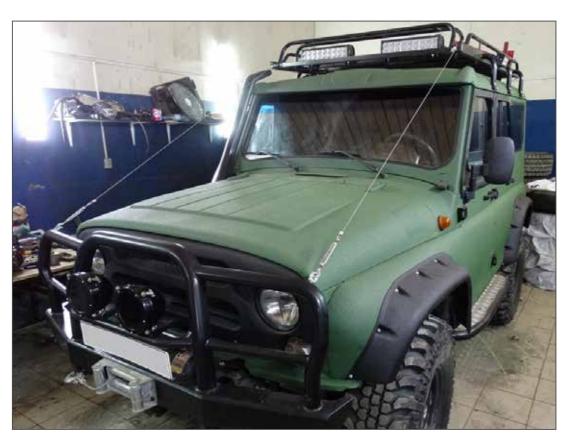

## 4x4 FULL OVERSPRAY PROTECTION (BLACK)

#### 4x4 FULL OVERSPRAY PROTECTION (BLACK)

# 4x4 FULL OVERSPRAY PROTECTION (BLACK)