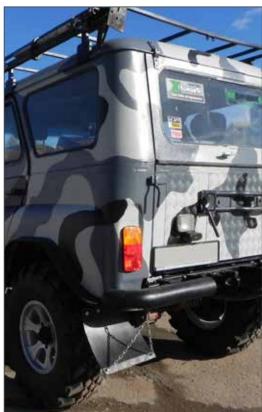

### 4x4 FULL OVERSPRAY CAMOUFLAGE PROTECTION

# 4x4 FULL OVERSPRAY CAMOUFLAGE PROTECTION