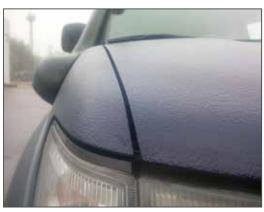

## 4x4 FULL OVERSPRAY PROTECTION (BLACK)

#### 4x4 FULL OVERSPRAY PROTECTION (BLACK)

# 4x4 FULL OVERSPRAY PROTECTION (BLACK)