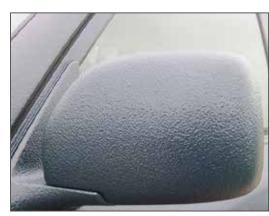

## 4x4 FULL OVERSPRAY PROTECTION (BLACK)

#### 4x4 FULL OVERSPRAY PROTECTION (BLACK)

# 4x4 FULL OVERSPRAY PROTECTION (BLACK)