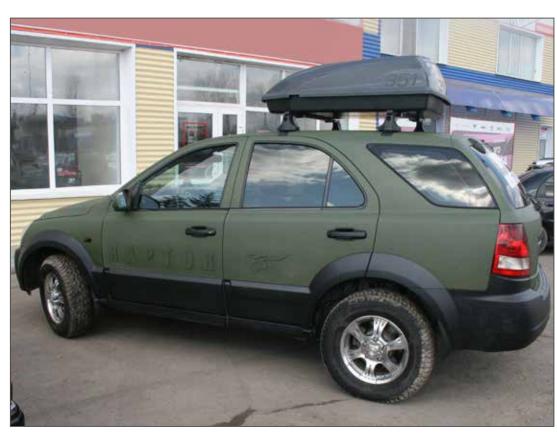

### 4x4 FULL OVERSPRAY CAMOUFLAGE PROTECTION

# 4x4 FULL OVERSPRAY CAMOUFLAGE PROTECTION