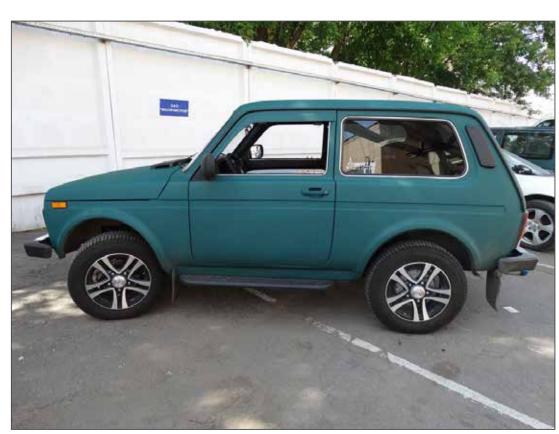

### 4x4 FULL OVERSPRAY CAMOUFLAGE PROTECTION

# 4x4 FULL OVERSPRAY CAMOUFLAGE PROTECTION