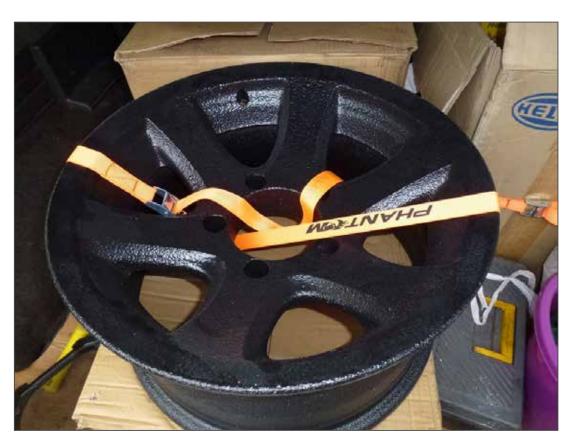

ROTECTION (BLACK)











#### 4x4 FULL OVERSPRAY PROTECTION (BLACK)











# 4x4 FULL OVERSPRAY PROTECTION (BLACK)



















































































### 4x4 FULL OVERSPRAY CAMOUFLAGE PROTECTION











### 4x4 FULL OVERSPRAY CAMOUFLAGE PROTECTION





















# 4x4 SIDE RAIL AND SPORT BAR PROTECTION











# 4x4 FULL OVERSPRAY PROTECTION (BLACK)





































































# 4x4 FULL OVERSPRAY PROTECTION (BLACK)





















### 4x4 FULL OVERSPRAY CAMOUFLAGE PROTECTION











# 4x4 FULL OVERSPRAY CAMOUFLAGE PROTECTION









































#### SAND TRACKS PROTECTION











#### ALLOY WHEELS PROTECTION













# ALLOY WHEELS PROTECTION













### ATVs AND MOTORBIKES PROTECTION











# 開開

TOUGH AND TINTABLE PROTECTIVE COATING