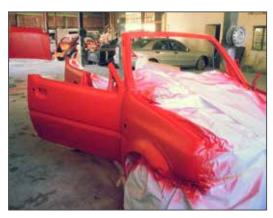

## 4x4 FULL OVERSPRAY PROTECTION (BLACK)

#### 4x4 FULL OVERSPRAY PROTECTION (BLACK)

# 4x4 FULL OVERSPRAY PROTECTION (BLACK)