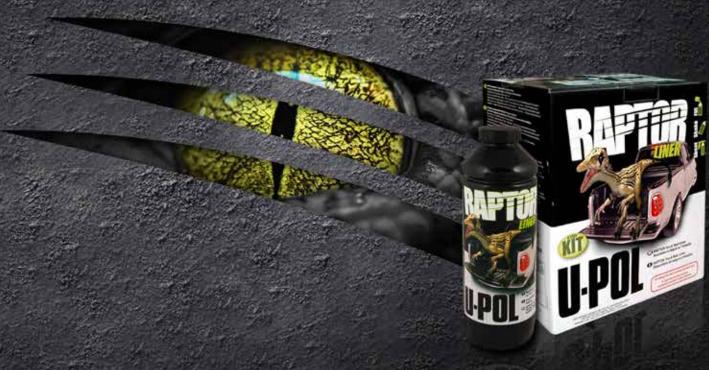

# 開開

TOUGH AND TINTABLE PROTECTIVE COATING



#### 7 REASONS TO CHOOSE RAPTOR



#### CUSTOMISABLE

May be tinted using automotive basecoat to match any colour. Available in black and tintable versions.

#### **DURABLE**

Provides tough mechanical damage and stain resistant surface. Protects against rust, corrosion and extreme temperatures.

#### **UV RESISTANT**

Delivers the highest level of fade protection.

#### WATERPROOF

Provides a water tight seal, keeping moisture out and eliminating the chance for rust.

#### SOUND DEADENER

Very high flexibility. Reduces noise and vibrations. High coverage up to 12 m<sup>2</sup> per kit.

#### **RESISTANT**

Resistant against fuels, hydraulic oils, animal urine, salt water and more.

#### QUICK & EASY TO USE

Easy as Fill-Shake-Shoot. Dries quickly. Can be applied with excellent adhesion