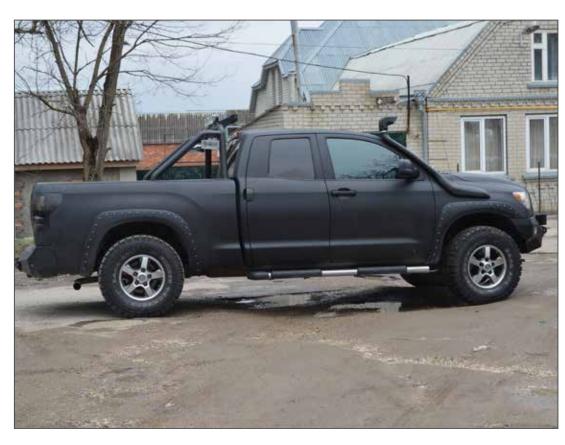

## 4x4 FULL OVERSPRAY PROTECTION (BLACK)

#### 4x4 FULL OVERSPRAY PROTECTION (BLACK)

# 4x4 FULL OVERSPRAY PROTECTION (BLACK)