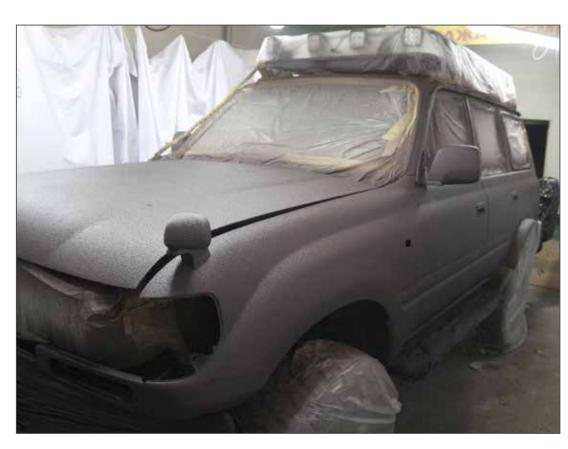

## 4x4 FULL OVERSPRAY PROTECTION (BLACK)

#### 4x4 FULL OVERSPRAY PROTECTION (BLACK)

# 4x4 FULL OVERSPRAY PROTECTION (BLACK)