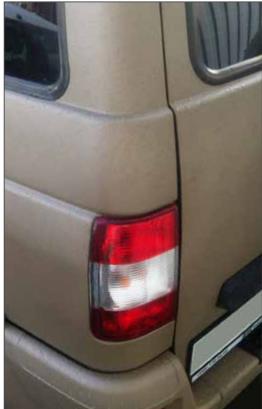

## 4x4 FULL OVERSPRAY PROTECTION (BLACK)

#### 4x4 FULL OVERSPRAY PROTECTION (BLACK)

# 4x4 FULL OVERSPRAY PROTECTION (BLACK)