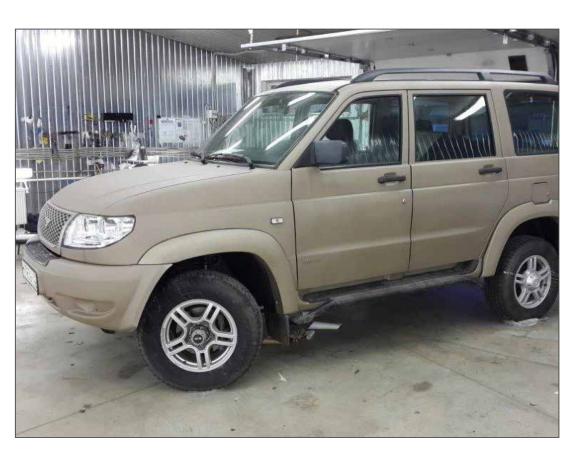

## 4x4 FULL OVERSPRAY PROTECTION (BLACK)

#### 4x4 FULL OVERSPRAY PROTECTION (BLACK)

# 4x4 FULL OVERSPRAY PROTECTION (BLACK)