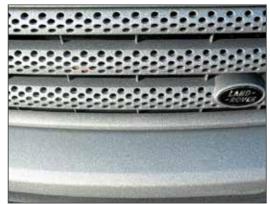

ck    | 1    |
| RLB/S4       | KIT: 4x750ml + 1000ml        | Bottle  | Black    | 4+1  |
| RLB/1        | 750ml                        | Bottle  | Black    | 6    |
| OWNRLTV/200  | 200L                         | Drum    | Tintable | 1    |
| RLT/S4       | KIT: 4x750ml + 1000ml        | Bottle  | Tintable | 4+1  |
| RLT/1        | 750ml                        | Bottle  | Tintable | 6    |
| ACID/AL      | Etch Primer 450ml            | Aerosol | Grey     | 6    |
| ACID/1       | Etch Primer 1L               | Tin     | Grey     | 6    |
| GRIP/AL      | Adhesion Promoter 450ml      | Aerosol | Clear    | 6    |
| RLTR/SM      | 200g Slip Resistant Additive | Bag     | -        | 20   |
|              |                              |         |          |      |



























































































































#### 4x4 PROTECTION (BLACK)











#### 4x4 PROTECTION (BLACK)













#### 4x4 PROTECTION (BLACK)













## 4x4 FULL OVERSPRAY PROTECTION (BLACK)











#### 4x4 FULL OVERSPRAY PROTECTION (BLACK)











# 4x4 FULL OVERSPRAY PROTECTION (BLACK)



















































































### 4x4 FULL OVERSPRAY CAMOUFLAGE PROTECTION











### 4x4 FULL OVERSPRAY CAMOUFLAGE PROTECTION





















# 4x4 SIDE RAIL AND SPORT BAR PROTECTION











# 4x4 FULL OVERSPRAY PROTECTION (BLACK)





































































# 4x4 FULL OVERSPRAY PROTECTION (BLACK)





















### 4x4