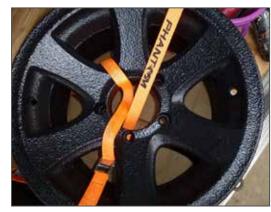

ION (BLACK)











#### 4x4 FULL OVERSPRAY PROTECTION (BLACK)











# 4x4 FULL OVERSPRAY PROTECTION (BLACK)



















































































### 4x4 FULL OVERSPRAY CAMOUFLAGE PROTECTION











### 4x4 FULL OVERSPRAY CAMOUFLAGE PROTECTION





















# 4x4 SIDE RAIL AND SPORT BAR PROTECTION











# 4x4 FULL OVERSPRAY PROTECTION (BLACK)





































































# 4x4 FULL OVERSPRAY PROTECTION (BLACK)





















### 4x4 FULL OVERSPRAY CAMOUFLAGE PROTECTION











# 4x4 FULL OVERSPRAY CAMOUFLAGE PROTECTION









































#### SAND TRACKS PROTECTION











#### ALLOY WHEELS PROTECTION













# ALLOY WHEELS PROTECTION













### ATVs AND MOTORBIKES PROTECTION











# 開開

TOUGH AND TINTABLE PROTECTIVE COATING