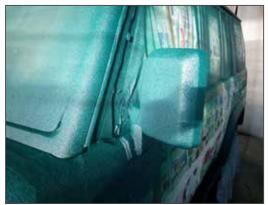

### 4x4 FULL OVERSPRAY CAMOUFLAGE PROTECTION

# 4x4 FULL OVERSPRAY CAMOUFLAGE PROTECTION