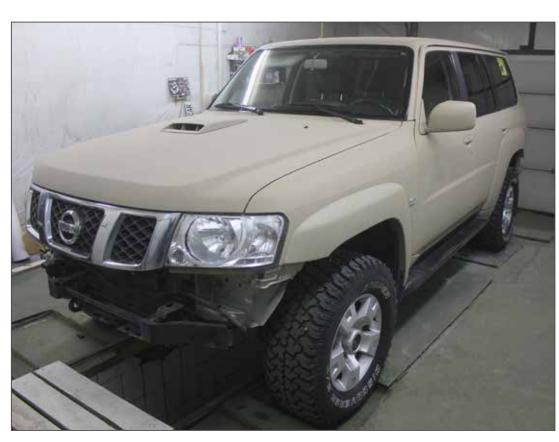

### 4x4 FULL OVERSPRAY CAMOUFLAGE PROTECTION

# 4x4 FULL OVERSPRAY CAMOUFLAGE PROTECTION