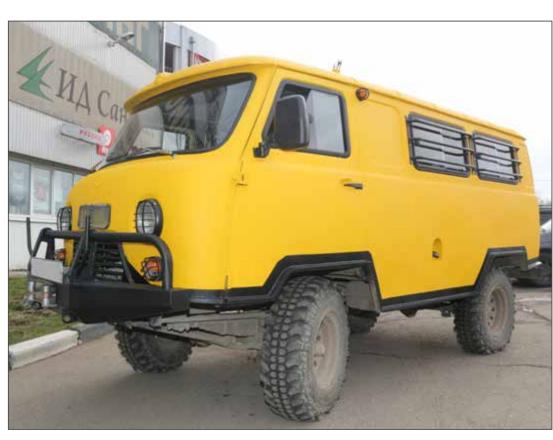

## 4x4 FULL OVERSPRAY PROTECTION (BLACK)

#### 4x4 FULL OVERSPRAY PROTECTION (BLACK)

# 4x4 FULL OVERSPRAY PROTECTION (BLACK)