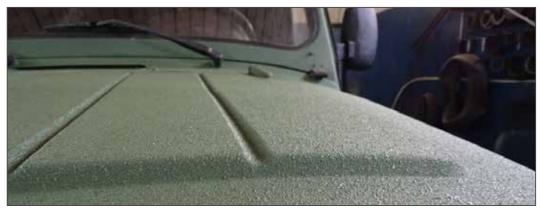

## 4x4 FULL OVERSPRAY PROTECTION (BLACK)

#### 4x4 FULL OVERSPRAY PROTECTION (BLACK)

# 4x4 FULL OVERSPRAY PROTECTION (BLACK)