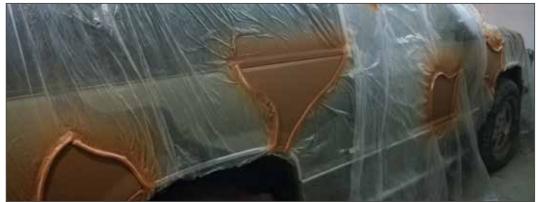

### 4x4 FULL OVERSPRAY CAMOUFLAGE PROTECTION

# 4x4 FULL OVERSPRAY CAMOUFLAGE PROTECTION