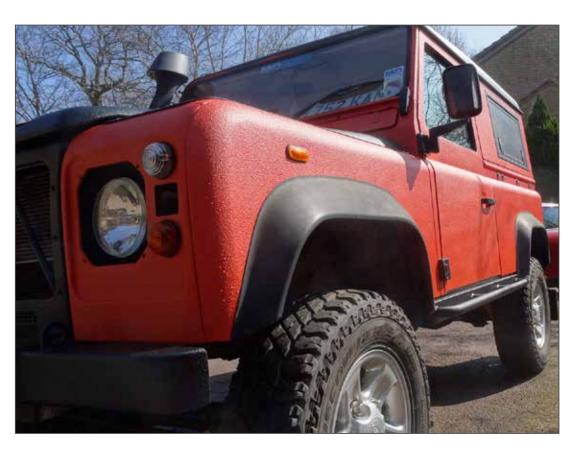

m    | Black    | 1    |
| RLB/S4       | KIT: 4x750ml + 1000ml        | Bottle  | Black    | 4+1  |
| RLB/1        | 750ml                        | Bottle  | Black    | 6    |
| OWNRLTV/200  | 200L                         | Drum    | Tintable | 1    |
| RLT/S4       | KIT: 4x750ml + 1000ml        | Bottle  | Tintable | 4+1  |
| RLT/1        | 750ml                        | Bottle  | Tintable | 6    |
| ACID/AL      | Etch Primer 450ml            | Aerosol | Grey     | 6    |
| ACID/1       | Etch Primer 1L               | Tin     | Grey     | 6    |
| GRIP/AL      | Adhesion Promoter 450ml      | Aerosol | Clear    | 6    |
| RLTR/SM      | 200g Slip Resistant Additive | Bag     | -        | 20   |
|              |                              |         |          |      |



























































































































#### 4x4 PROTECTION (BLACK)











#### 4x4 PROTECTION (BLACK)













#### 4x4 PROTECTION (BLACK)













## 4x4 FULL OVERSPRAY PROTECTION (BLACK)











#### 4x4 FULL OVERSPRAY PROTECTION (BLACK)











# 4x4 FULL OVERSPRAY PROTECTION (BLACK)



















































































### 4x4 FULL OVERSPRAY CAMOUFLAGE PROTECTION











### 4x4 FULL OVERSPRAY CAMOUFLAGE PROTECTION





















# 4x4 SIDE RAIL AND SPORT BAR PROTECTION











# 4x4 FULL OVERSPRAY PROTECTION (BLACK)





































































# 4x4 FULL OVERSPRAY PROTECTION (BLACK)