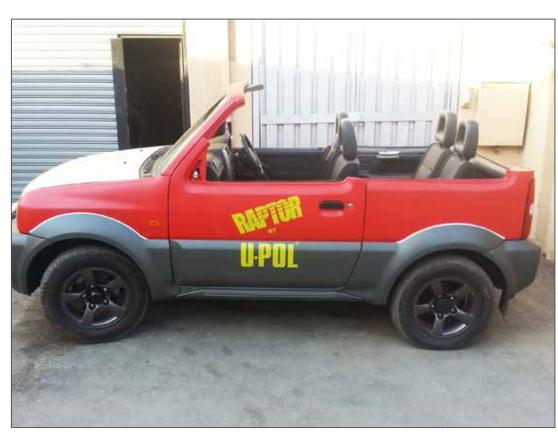

|
| ACID/AL      | Etch Primer 450ml            | Aerosol | Grey     | 6    |
| ACID/1       | Etch Primer 1L               | Tin     | Grey     | 6    |
| GRIP/AL      | Adhesion Promoter 450ml      | Aerosol | Clear    | 6    |
| RLTR/SM      | 200g Slip Resistant Additive | Bag     | -        | 20   |
|              |                              |         |          |      |



























































































































#### 4x4 PROTECTION (BLACK)











#### 4x4 PROTECTION (BLACK)













#### 4x4 PROTECTION (BLACK)













## 4x4 FULL OVERSPRAY PROTECTION (BLACK)











#### 4x4 FULL OVERSPRAY PROTECTION (BLACK)











# 4x4 FULL OVERSPRAY PROTECTION (BLACK)



















































































### 4x4 FULL OVERSPRAY CAMOUFLAGE PROTECTION











### 4x4 FULL OVERSPRAY CAMOUFLAGE PROTECTION





















# 4x4 SIDE RAIL AND SPORT BAR PROTECTION











# 4x4 FULL OVERSPRAY PROTECTION (BLACK)





































































# 4x4 FULL OVERSPRAY PROTECTION (BLACK)





















### 4x4 FULL OVERSPRAY CAMOUFLAGE PROTECTION











# 4x4 FULL OVERSPRAY CAMOUFLAGE PROTECTION









































#### SAND TRACKS PROTECTION











#### ALLOY WHEELS PROTECTION













# ALLOY WHEELS PROTECTION













### ATVs AND MOTORBIKES PROTECTION











# 開開

TOUGH AND TINTABLE PROTECTIVE COATING