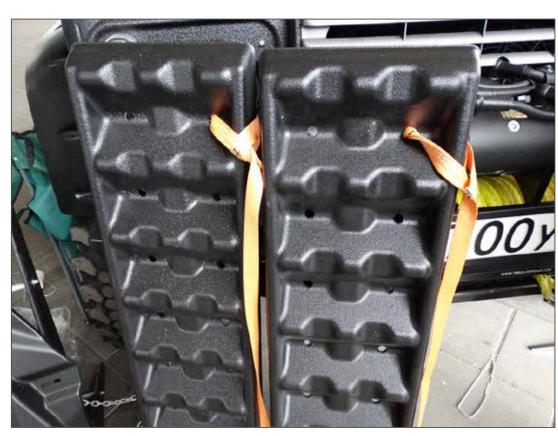

)













#### 4x4 PROTECTION (BLACK)













## 4x4 FULL OVERSPRAY PROTECTION (BLACK)











#### 4x4 FULL OVERSPRAY PROTECTION (BLACK)











# 4x4 FULL OVERSPRAY PROTECTION (BLACK)



















































































### 4x4 FULL OVERSPRAY CAMOUFLAGE PROTECTION











### 4x4 FULL OVERSPRAY CAMOUFLAGE PROTECTION





















# 4x4 SIDE RAIL AND SPORT BAR PROTECTION











# 4x4 FULL OVERSPRAY PROTECTION (BLACK)





































































# 4x4 FULL OVERSPRAY PROTECTION (BLACK)





















### 4x4 FULL OVERSPRAY CAMOUFLAGE PROTECTION











# 4x4 FULL OVERSPRAY CAMOUFLAGE PROTECTION









































#### SAND TRACKS PROTECTION











#### ALLOY WHEELS PROTECTION













# ALLOY WHEELS PROTECTION













### ATVs AND MOTORBIKES PROTECTION











# 開開

TOUGH AND TINTABLE PROTECTIVE COATING