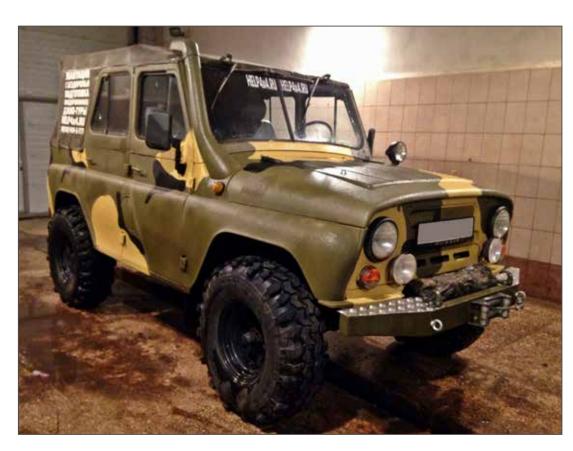

### 4x4 FULL OVERSPRAY CAMOUFLAGE PROTECTION

# 4x4 FULL OVERSPRAY CAMOUFLAGE PROTECTION