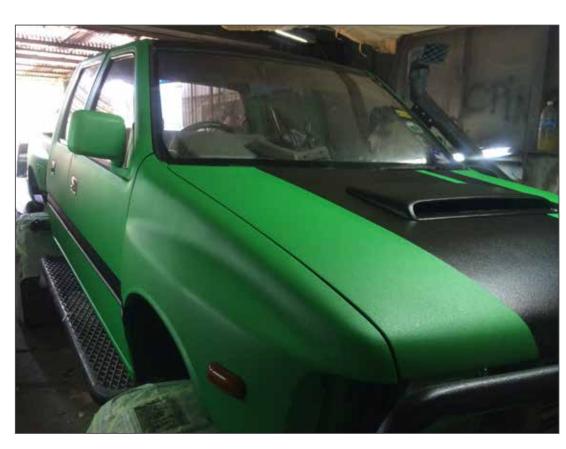

### 4x4 FULL OVERSPRAY CAMOUFLAGE PROTECTION

# 4x4 FULL OVERSPRAY CAMOUFLAGE PROTECTION