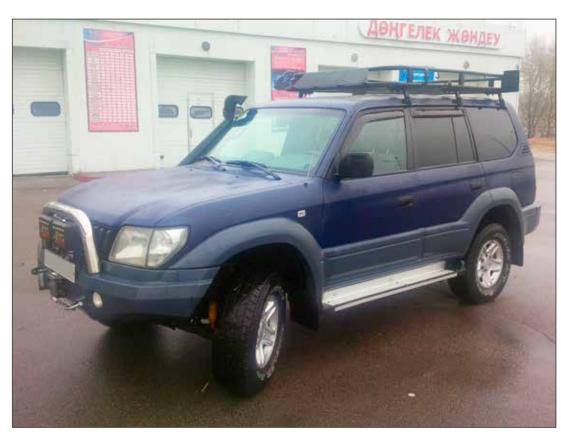

## 4x4 FULL OVERSPRAY PROTECTION (BLACK)

#### 4x4 FULL OVERSPRAY PROTECTION (BLACK)

# 4x4 FULL OVERSPRAY PROTECTION (BLACK)