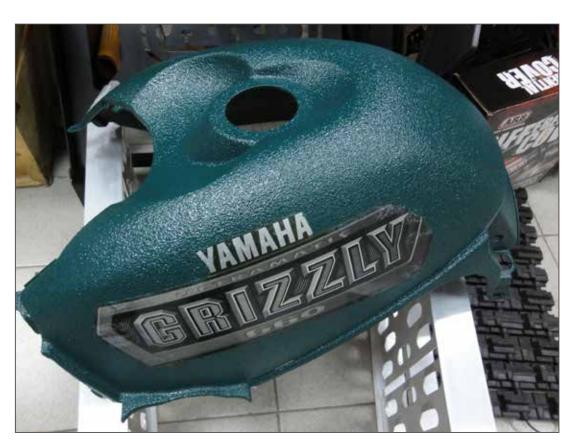

PRAY PROTECTION (BLACK)











# 4x4 FULL OVERSPRAY PROTECTION (BLACK)



















































































### 4x4 FULL OVERSPRAY CAMOUFLAGE PROTECTION











### 4x4 FULL OVERSPRAY CAMOUFLAGE PROTECTION





















# 4x4 SIDE RAIL AND SPORT BAR PROTECTION











# 4x4 FULL OVERSPRAY PROTECTION (BLACK)





































































# 4x4 FULL OVERSPRAY PROTECTION (BLACK)





















### 4x4 FULL OVERSPRAY CAMOUFLAGE PROTECTION











# 4x4 FULL OVERSPRAY CAMOUFLAGE PROTECTION









































#### SAND TRACKS PROTECTION











#### ALLOY WHEELS PROTECTION













# ALLOY WHEELS PROTECTION













### ATVs AND MOTORBIKES PROTECTION











# 開開

TOUGH AND TINTABLE PROTECTIVE COATING