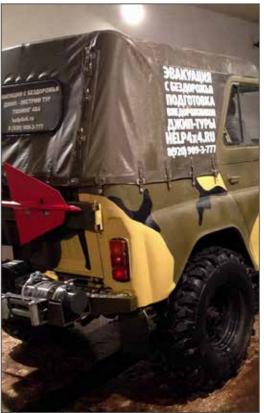

### 4x4 FULL OVERSPRAY CAMOUFLAGE PROTECTION

# 4x4 FULL OVERSPRAY CAMOUFLAGE PROTECTION