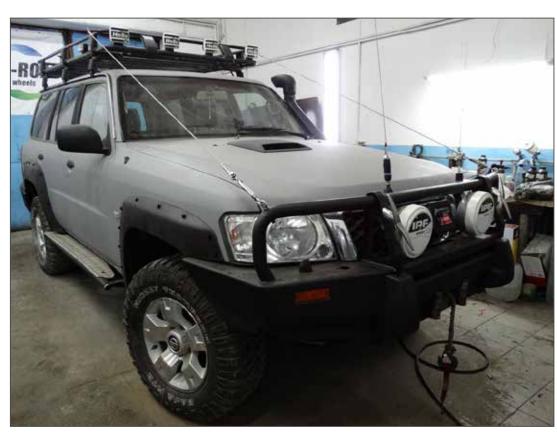

## 4x4 FULL OVERSPRAY PROTECTION (BLACK)

#### 4x4 FULL OVERSPRAY PROTECTION (BLACK)

# 4x4 FULL OVERSPRAY PROTECTION (BLACK)