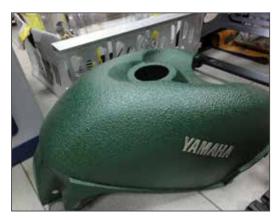

PROTECTION (BLACK)











# 4x4 FULL OVERSPRAY PROTECTION (BLACK)



















































































### 4x4 FULL OVERSPRAY CAMOUFLAGE PROTECTION











### 4x4 FULL OVERSPRAY CAMOUFLAGE PROTECTION





















# 4x4 SIDE RAIL AND SPORT BAR PROTECTION











# 4x4 FULL OVERSPRAY PROTECTION (BLACK)





































































# 4x4 FULL OVERSPRAY PROTECTION (BLACK)





















### 4x4 FULL OVERSPRAY CAMOUFLAGE PROTECTION











# 4x4 FULL OVERSPRAY CAMOUFLAGE PROTECTION









































#### SAND TRACKS PROTECTION











#### ALLOY WHEELS PROTECTION













# ALLOY WHEELS PROTECTION













### ATVs AND MOTORBIKES PROTECTION











# 開開

TOUGH AND TINTABLE PROTECTIVE COATING