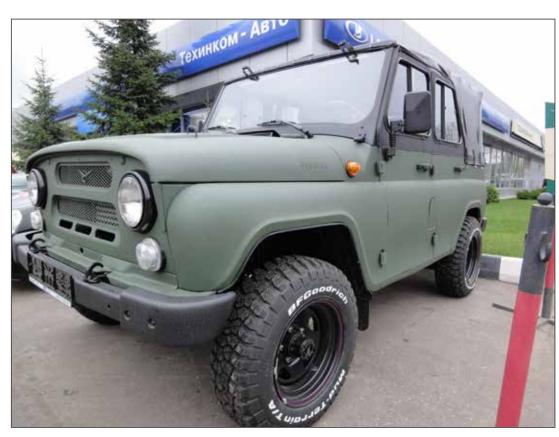

## 4x4 FULL OVERSPRAY PROTECTION (BLACK)

#### 4x4 FULL OVERSPRAY PROTECTION (BLACK)

# 4x4 FULL OVERSPRAY PROTECTION (BLACK)