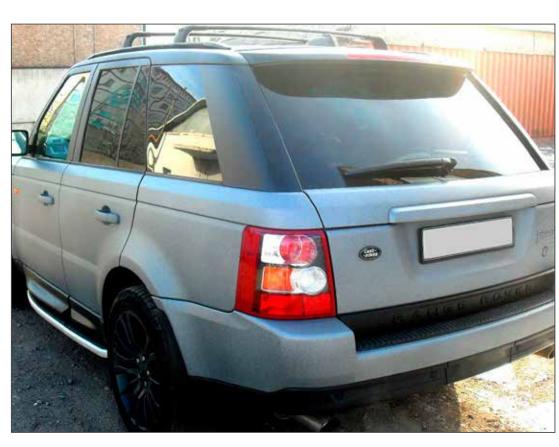

## 4x4 FULL OVERSPRAY PROTECTION (BLACK)

#### 4x4 FULL OVERSPRAY PROTECTION (BLACK)

# 4x4 FULL OVERSPRAY PROTECTION (BLACK)