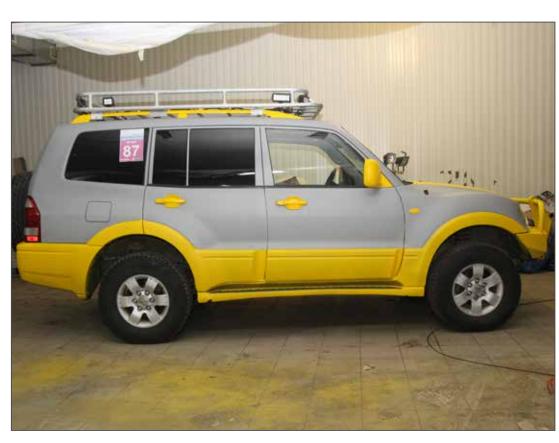

### 4x4 FULL OVERSPRAY CAMOUFLAGE PROTECTION

# 4x4 FULL OVERSPRAY CAMOUFLAGE PROTECTION