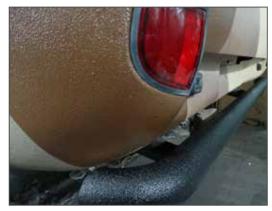

### 4x4 FULL OVERSPRAY CAMOUFLAGE PROTECTION

# 4x4 FULL OVERSPRAY CAMOUFLAGE PROTECTION