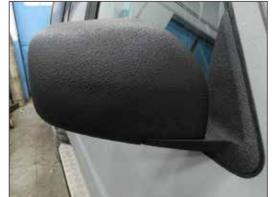

## 4x4 FULL OVERSPRAY PROTECTION (BLACK)

#### 4x4 FULL OVERSPRAY PROTECTION (BLACK)

# 4x4 FULL OVERSPRAY PROTECTION (BLACK)