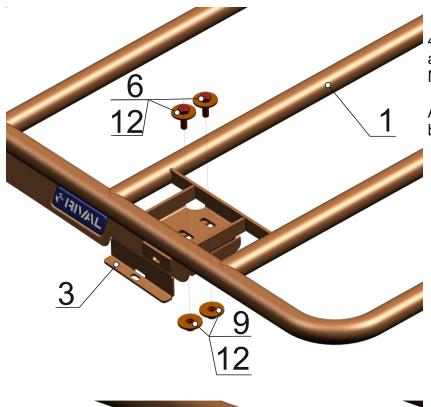

# INSTALLATION PROCEDURE

5

4. Mount lower rack (1) on brackets (3) and (4). Fix it by bolts M8x25 (6), nuts M8 (9) and washers (12).

Adjust roof rack location and tighten all bolts.

5. Mount upper basket (2) to lower rack (1) using insert nut (5), bolts M8x20 (8) and washers (11).

Tighten all nuts and bolts.

1

8

11