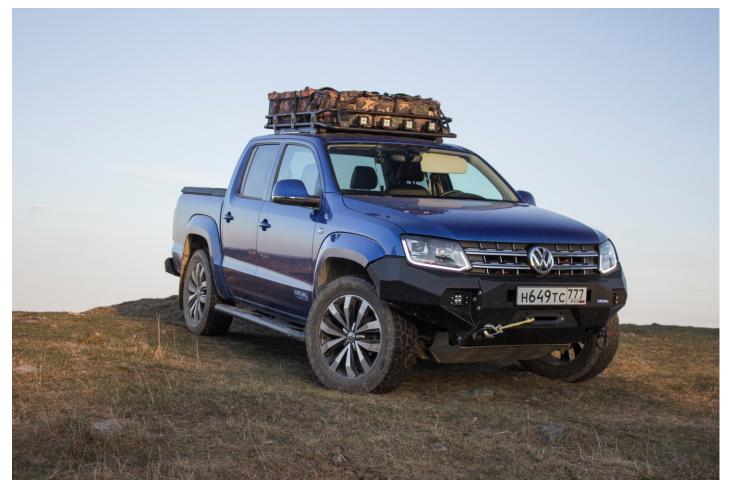

#### PRODUCT: ROOF RACK MODEL: VOLKSWAGEN AMAROK (2010-2016) VOLKSWAGEN AMAROK (2016-on)

### **ROOF RACK**

| Part Number: | 2D.5803.1.K                 |
|--------------|-----------------------------|
|              | to suit 2D.0004.1 roof rack |

 Suited to vehicle:
 VW Amarok 2010-2016; 2016-ON

 Material:
 Aluminum (tube 30x3 mm, 25x3 mm)

 Dimensions:
 1433x1170x163мм

 Weight:
 15.6 kg