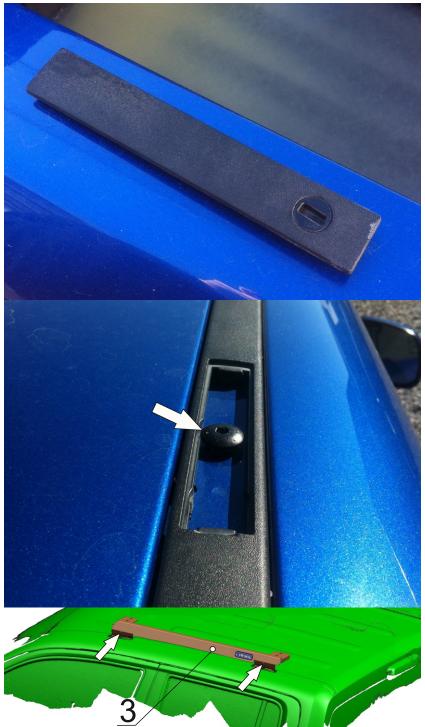

# INSTALLATION PROCEDURE

1. Remove plastic lockers on the roof of the vehicle.

\* Set aside for re-use later

2. Remove bolts out of factory holes in the roof.

\* Set aside for re-use later

3. Place brackets (3) and (4) on the roof. Fix the brackets by bolts M6x16 (7) and washers (10). Apply polyurethane body sealant to the threads.