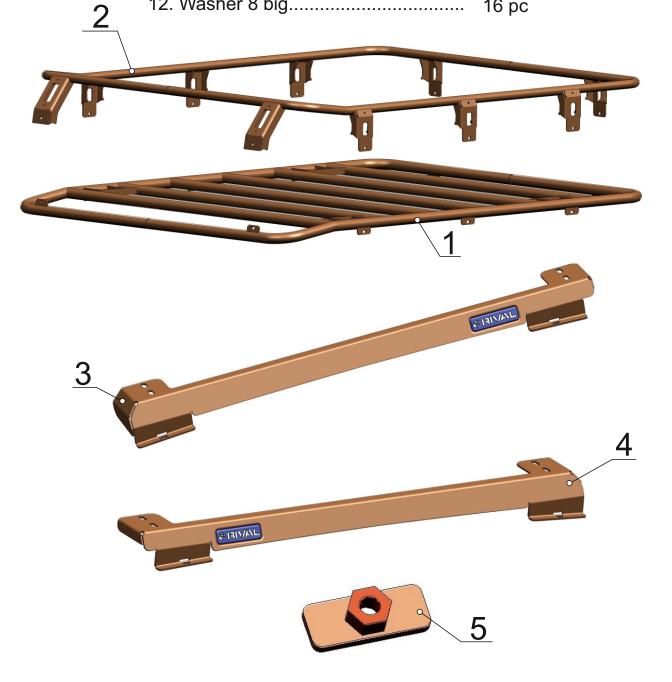

#### LIGHTS

There are mounting points located on roof rack for mounting 4 lights.

The distance between lights 200 mm.

Mounting hole diameter 9 mm.

Total mounting area length 600 mm.

| 1. Lower rack    | 1 pc  |
|------------------|-------|
| 2. Upper basket  | 1 pc  |
| 3. Left bracket  | 1 pc  |
| 4. Right bracket | 1 pc  |
| 5. Insert nut    | 10 pc |
| 6. Bolt M8x25    | 8 pc  |
| 7. Bolt M6x16    | 4 pc  |
| 8. Bolt M8x20    | 10 pc |
| 9. Nut M8        | 8 pc  |
| 10. Washer 6 big | 4 pc  |
| 11. Washer 8     | 10 pc |
| 12. Washer 8 big | 16 pc |
|                  |       |